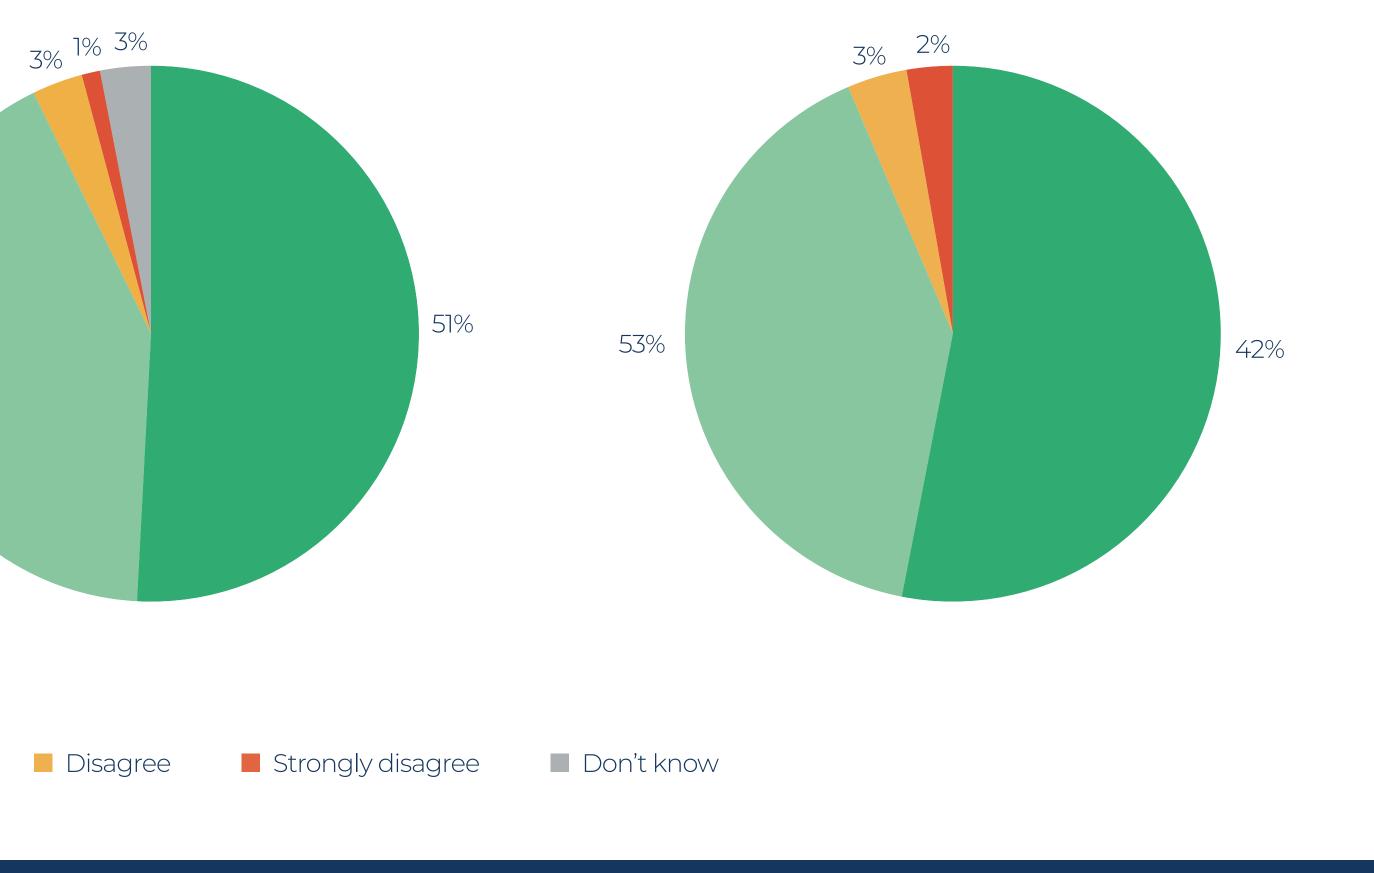

#### My child has been bullied and the school dealt with it quickly and effectively

With God all things are possible Matthew 19:26

# I had concerns and the school dealt with them properly