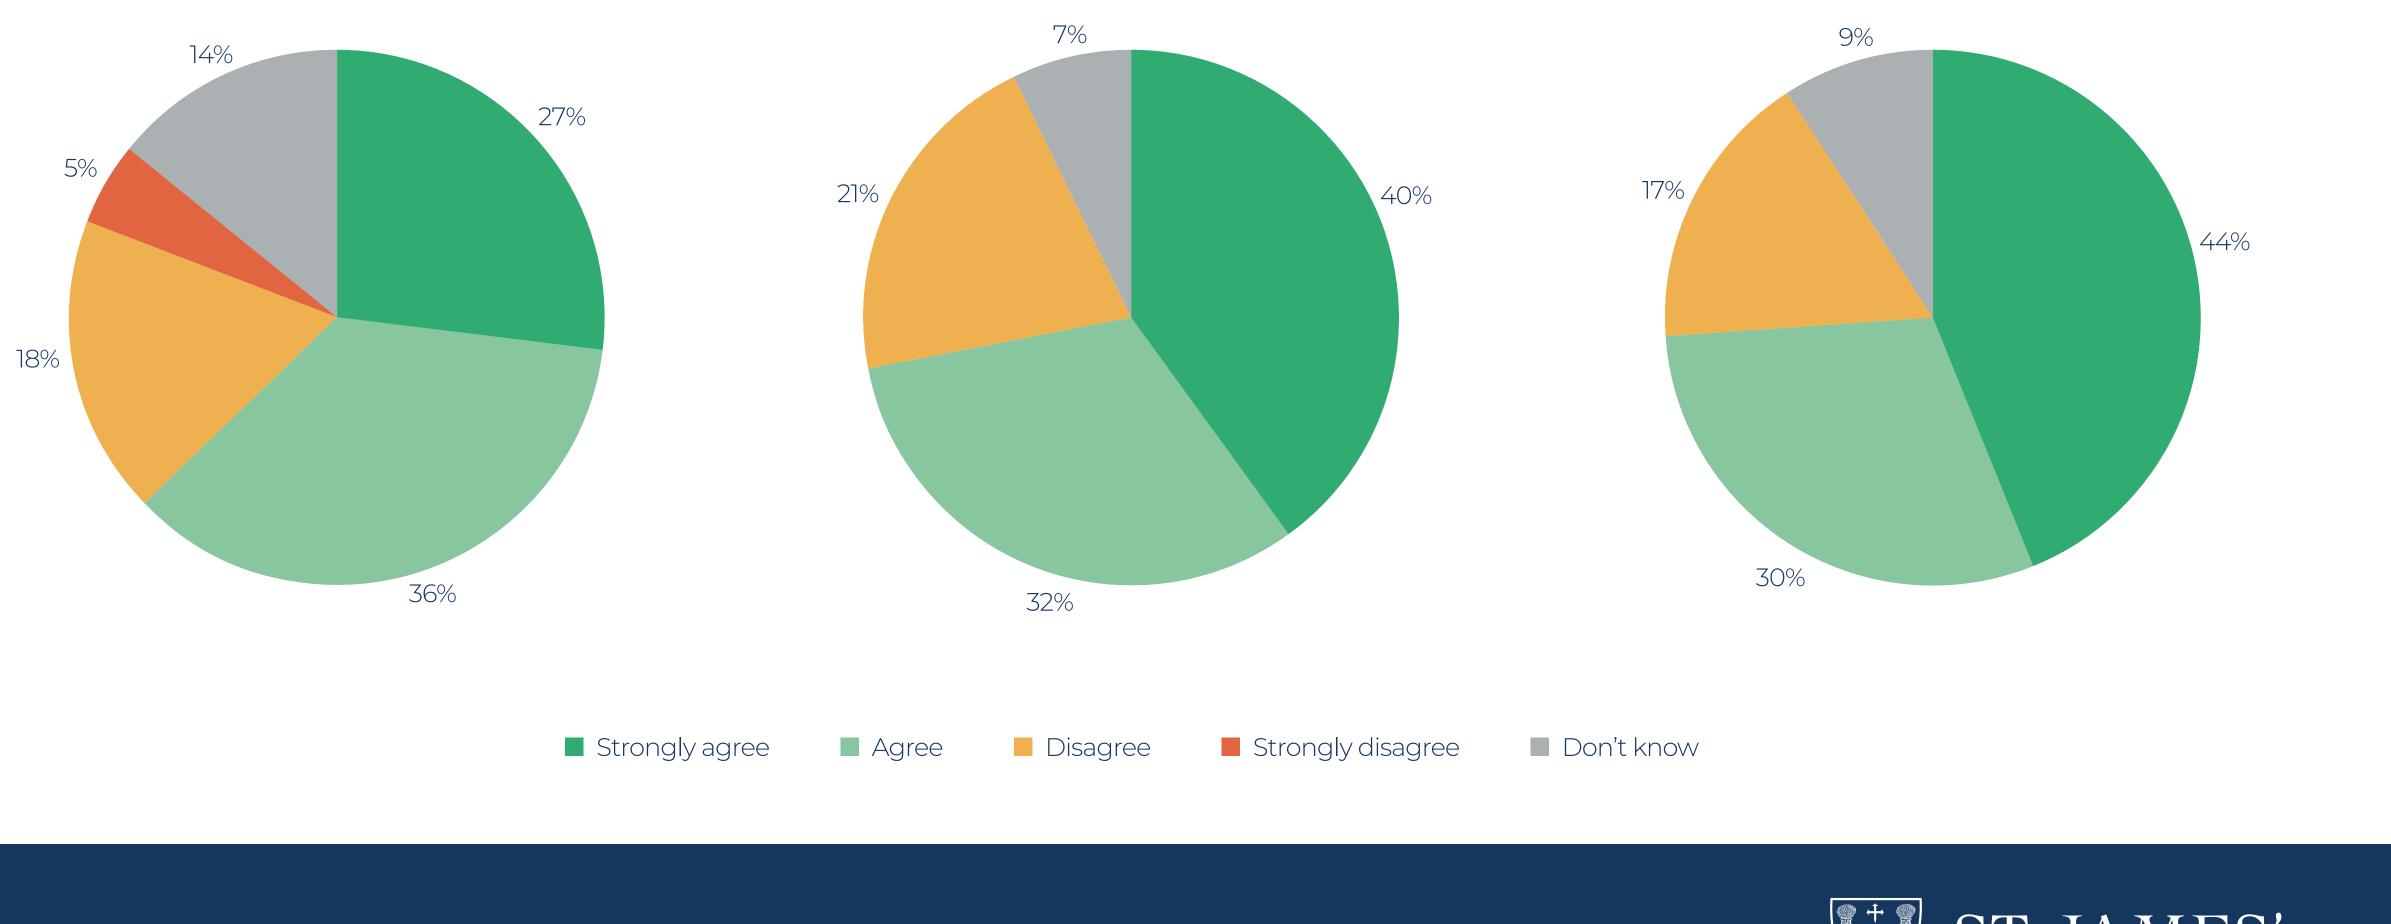

#### The school has high expectations for my child

#### My child does well at this school

Disagree

#### The school lets me know how my child is doing