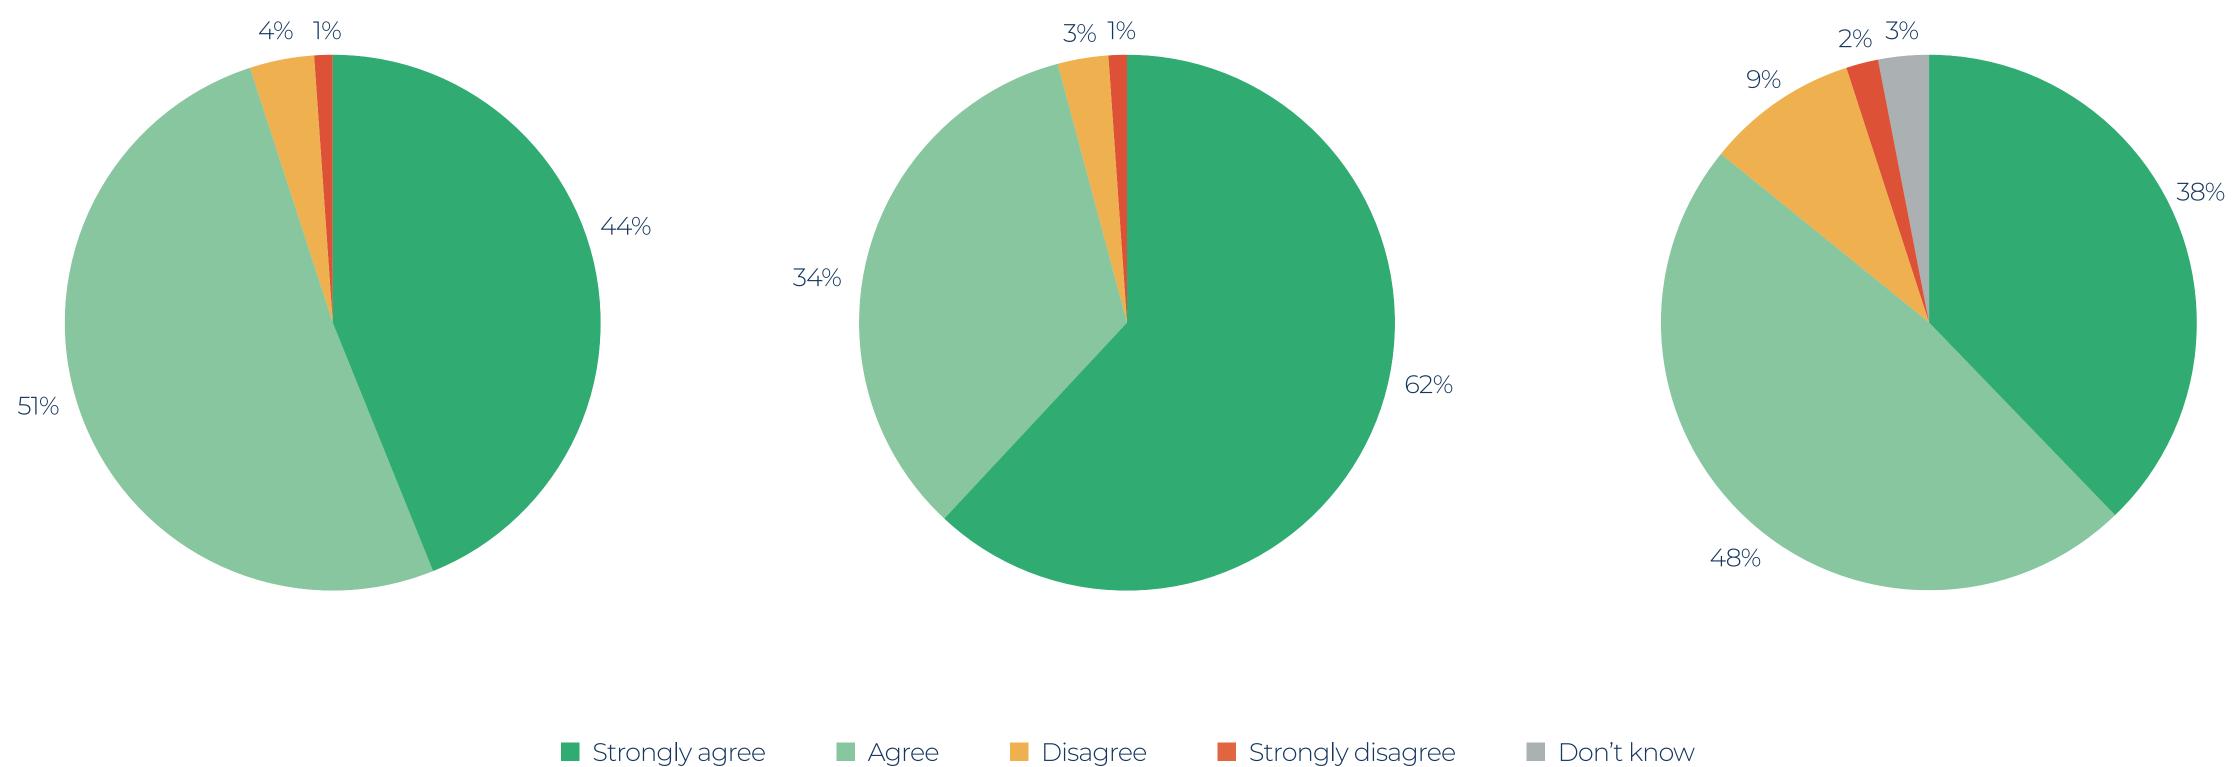

#### My child is happy at this school

With God all things are possible Matthew 19:26

#### My child feels safe at this school

#### The school makes sure its pupils are well behaved

Disagree

Strongly disagree

Don't know