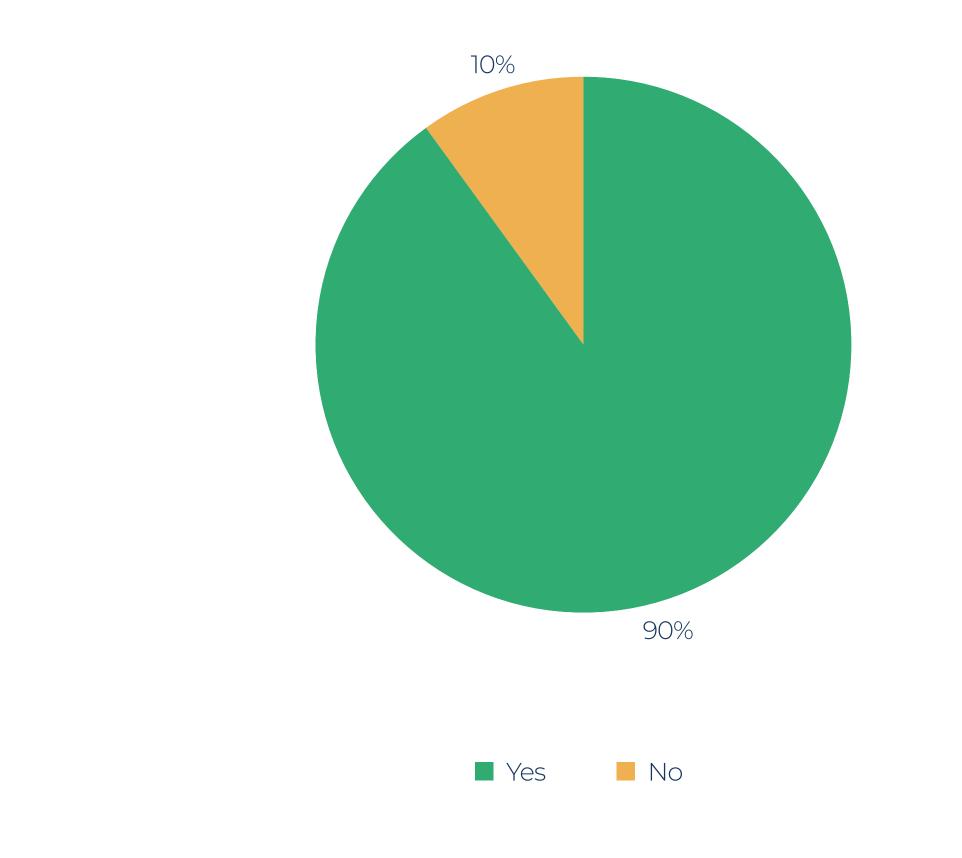

#### I would recommend this school to another parent based on our experience so far

With God all things are possible Matthew 19:26

St James' Catholic High School St James' Way, Cheadle Hulme, Cheadle, Cheshire, SK8 6PZ