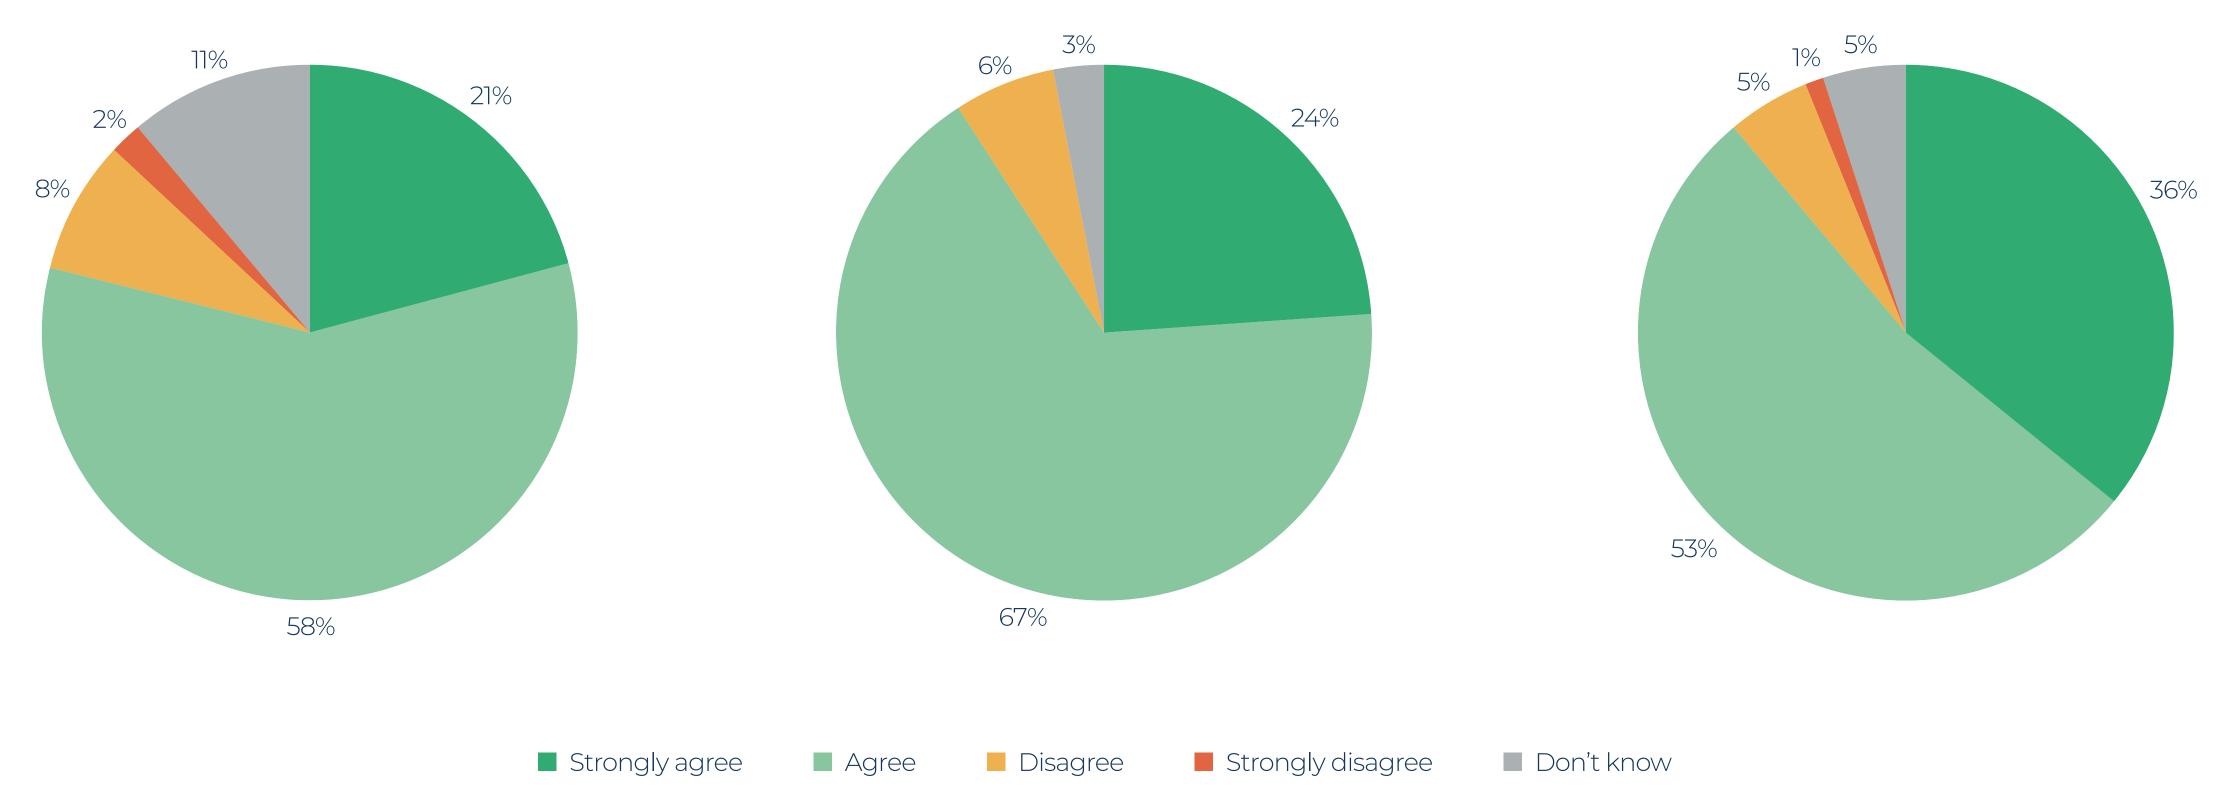

#### My child has SEND and the school gives them the support they need

#### I would recommend this school to another parent based on our experience so far

With God all things are possible Matthew 19:26

St James' Catholic High School St James' Way, Cheadle Hulme, Cheadle, Cheshire, SK8 6PZ