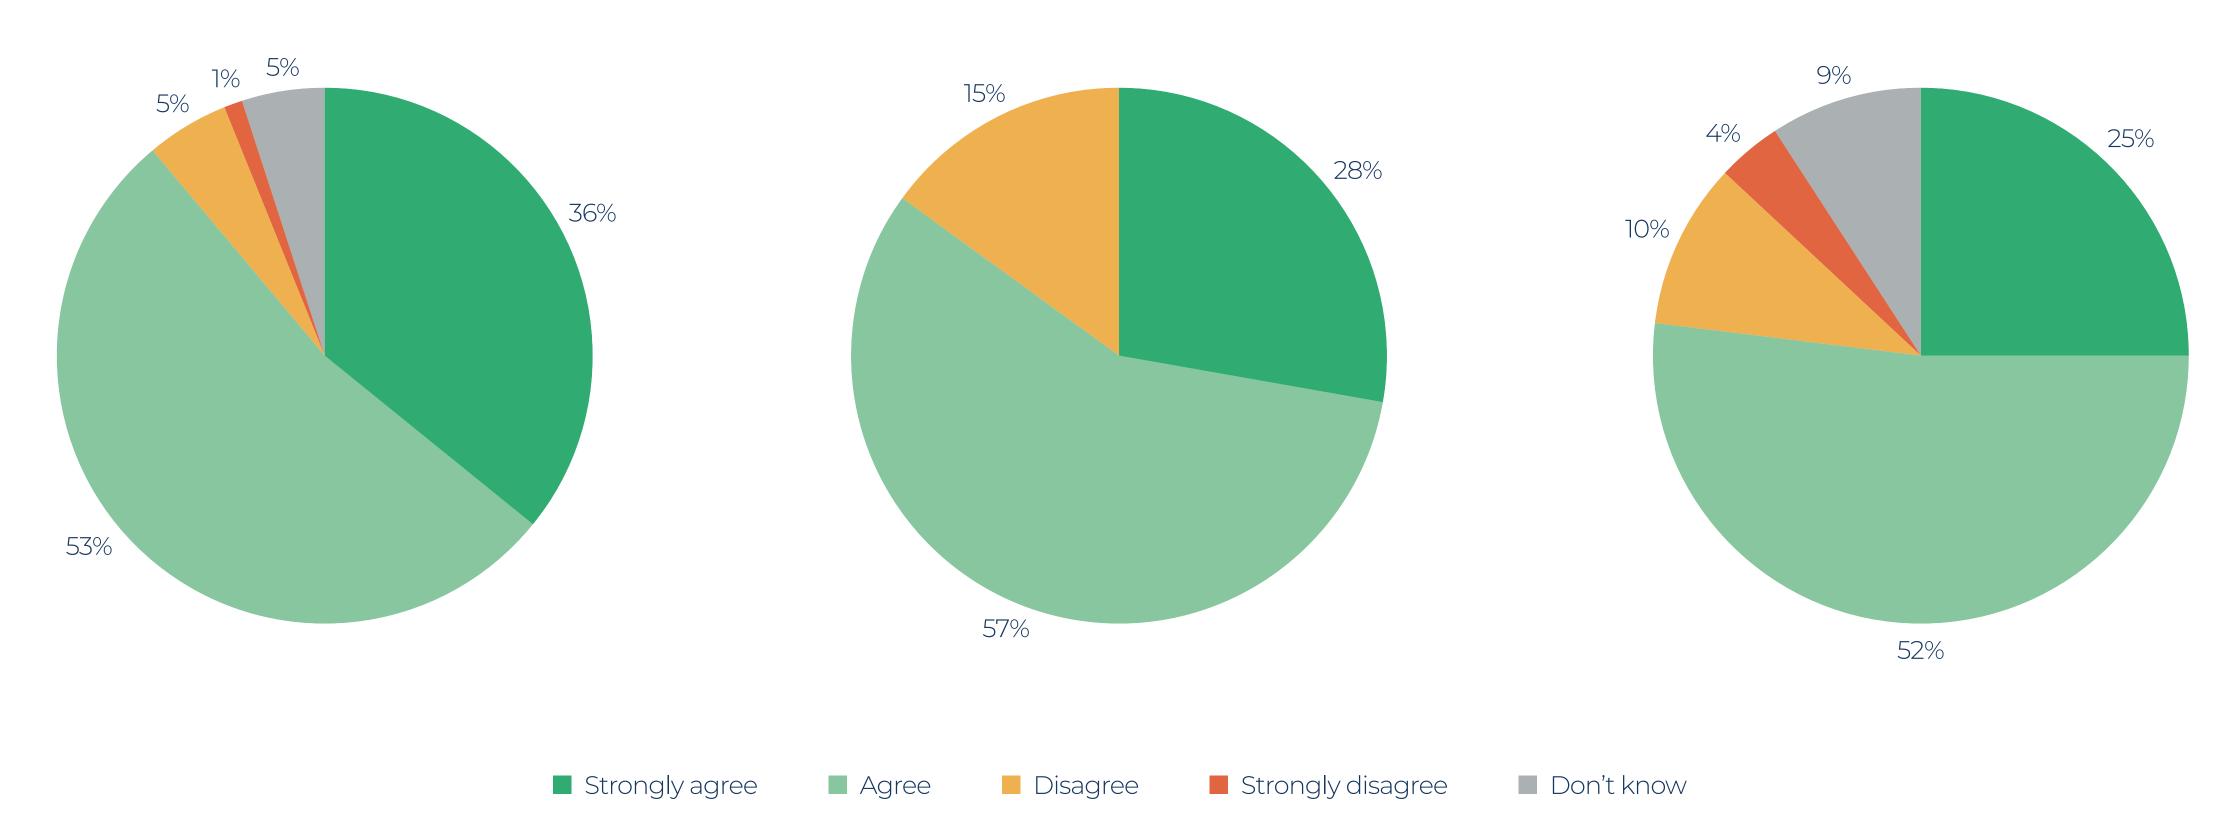

## The school supports my child's personal development

#### The school has prepared my child for the next stage of their education

With God all things are possible Matthew 19:26

## The school supports my child's spiritual development