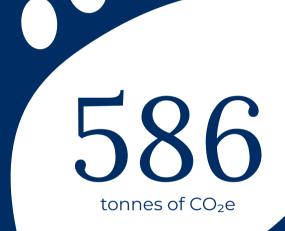

Our Yearly Carbon Footprint is...

Inergy



## 219 kgCO₂e per pupil

This is similar per pupil to most schools on the Zero Carbon Schools programme

**Pravel** 



## 168 kgCO₂e per pupil

This is similar per pupil to most schools on the Zero Carbon Schools programme

Purchasing



## 153 kgCO₂e per pupil

This is similar per pupil to most schools on the Zero Carbon Schools programme

Food



## 169 kgCO₂e per pupil

This is similar per pupil to most schools on the Zero Carbon Schools programme



We are one of the first schools in the country to calculate our annual carbon footprint!

Knowing your carbon footprint is an important first step.

What could you do to help reduce it?