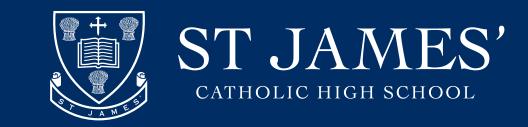

## Questionnaire for Parents and Carers Year 7 | 2021/22

My child makes good progress at this school

My child is well looked after at this school

My child is taught well at this school

My child receives appropriate homework for their age