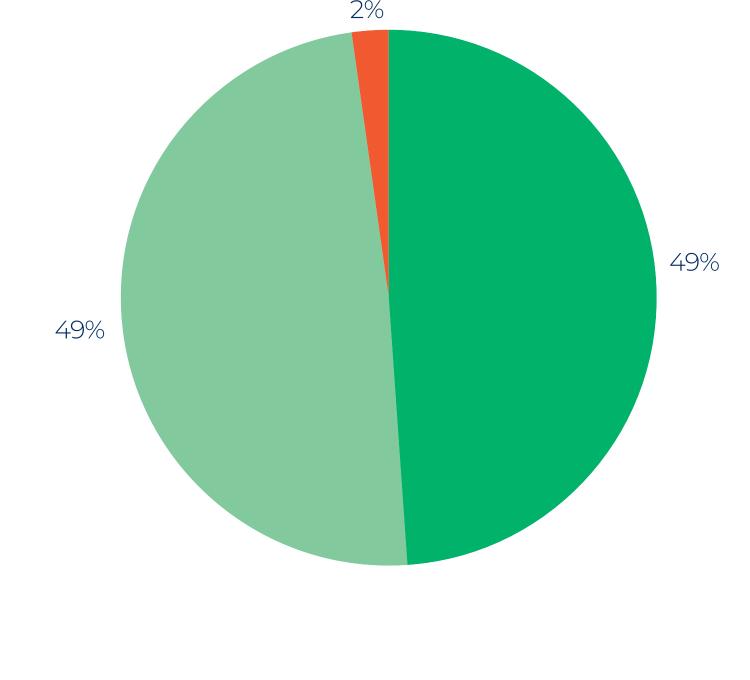

## I would recommend this school to another parent

St James' Catholic High School St James' Way, Cheadle Hulme, Cheadle, Cheshire, SK8 6PZ

0161 482 6900

www.stjamescheadle.co.uk