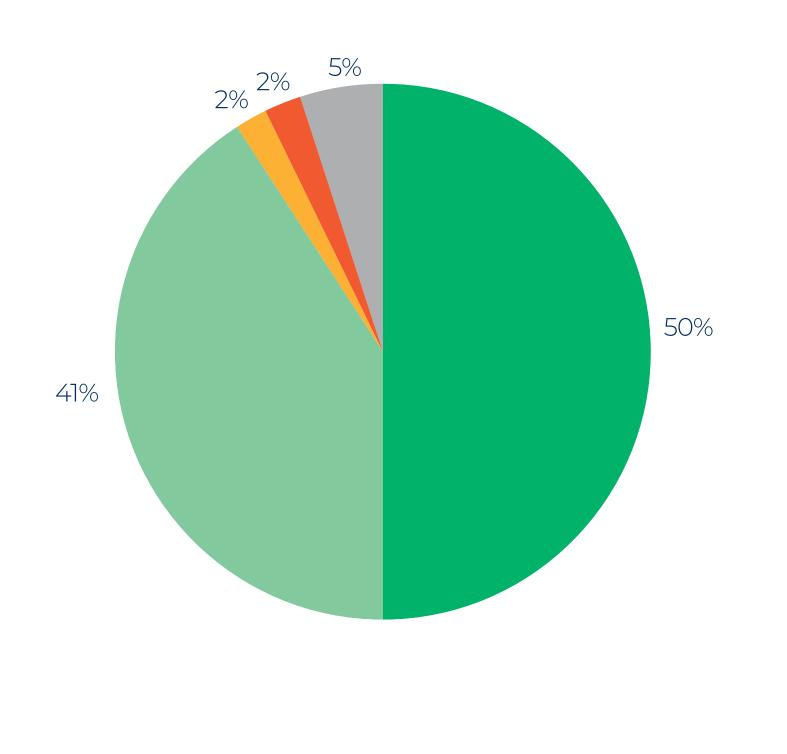

The school promotes high standards of behaviour based on respect and forgiveness

The school welcomes the views of parents and takes account of feedback

The school encourages my child to do well by giving praise and celebrating achievement