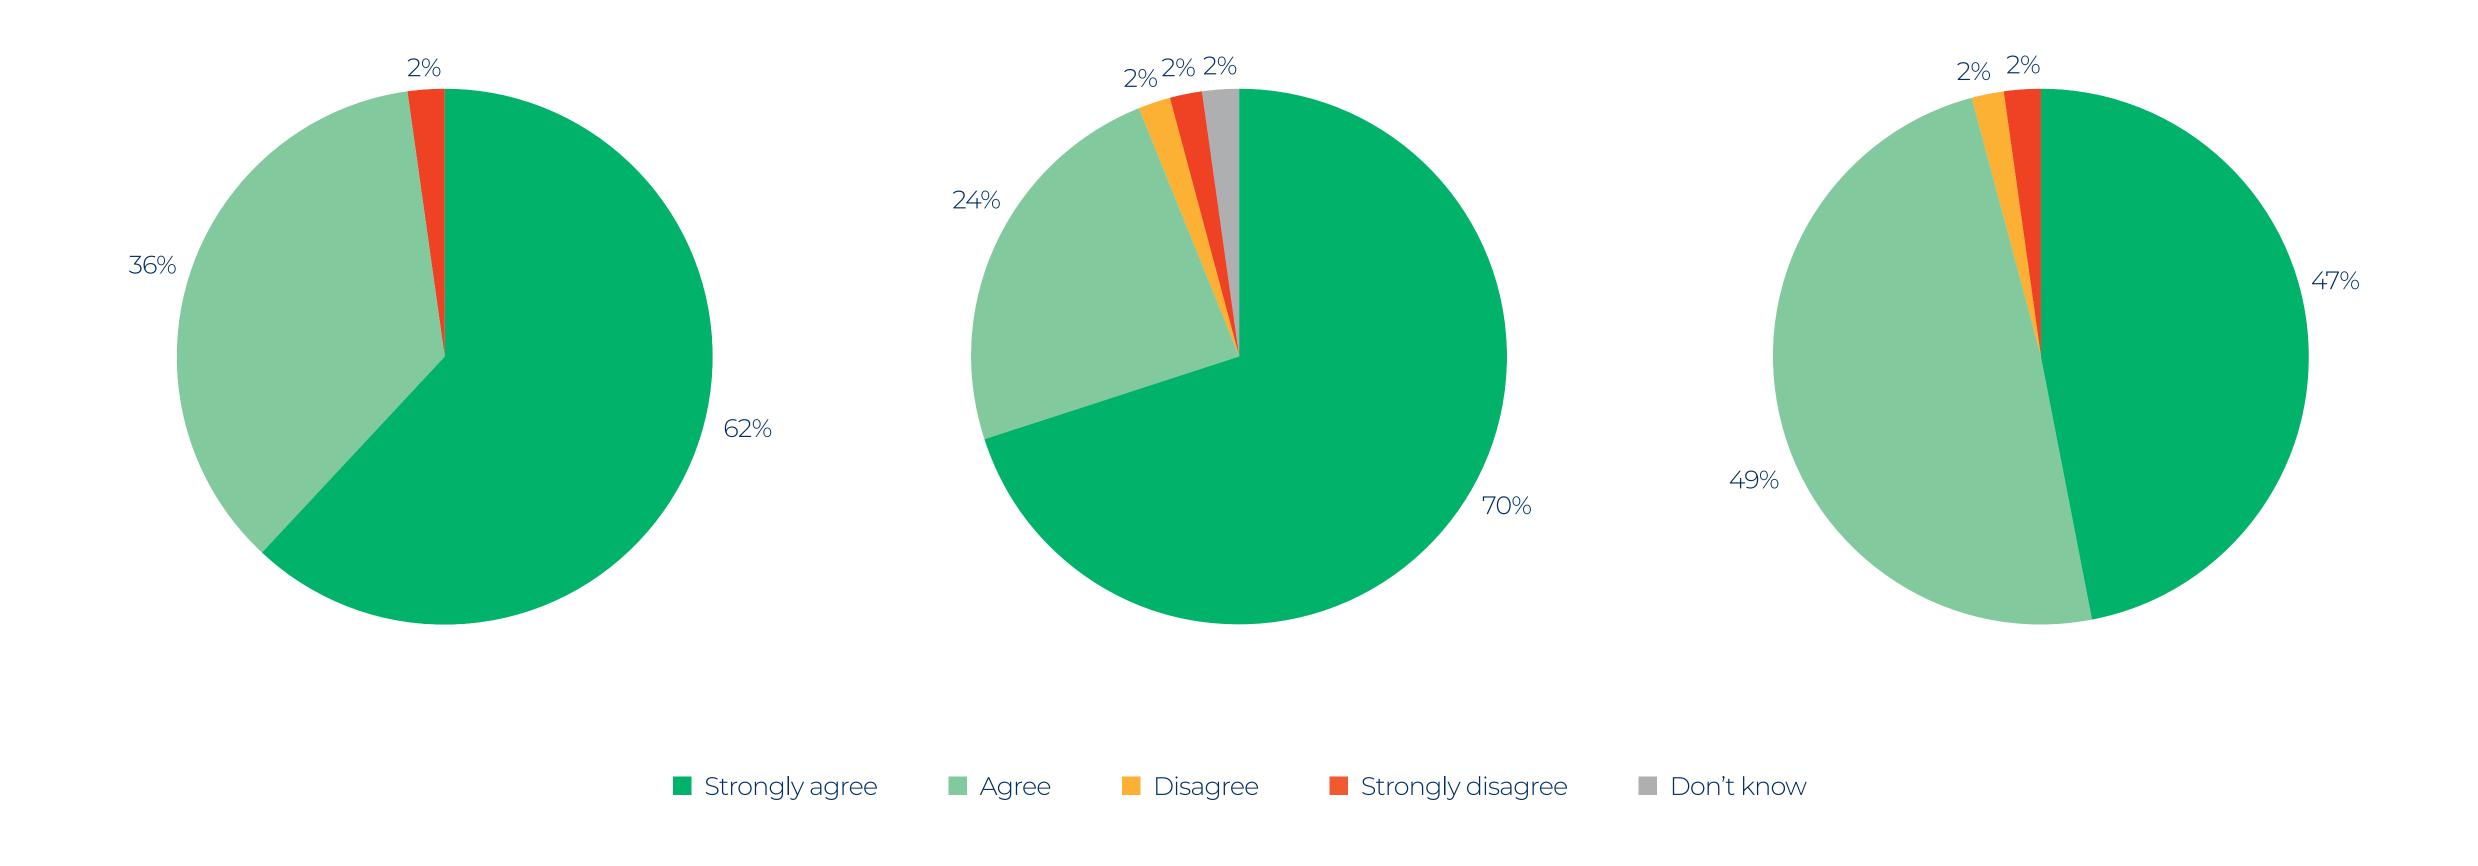

## Questionnaire for Parents and Carers Year 7 | 2021/22





My child makes good progress at this school





My child is well looked after at this school

My child is taught well at this school

My child receives appropriate homework for their age





The school makes sure its pupils are well behaved

This school deals effectively with bullying

The school is well led and managed





This school responds well to any concerns I raise

I receive valuable information from the school about my child's progress

My child is encouraged to feel a sense of belonging to the school, parish and the wider community





The school environment clearly shows the Catholic Life of the school

My child is valued and cared for

The school helps my child to achieve his or her potential





The school promotes high standards of behaviour based on respect and forgiveness

The school welcomes the views of parent