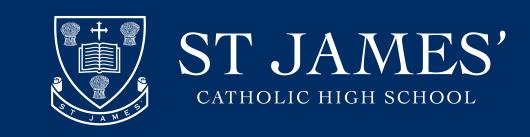

## Questionnaire for Parents and Carers Year 7 | 2021/22

My child makes good progress at this school

My child is well looked after at this school

My child is taught well at this school

My child receives appropriate homework for their age

The school makes sure its pupils are well behaved

This school deals effectively with bullying

The school is well led and managed

This school responds well to any concerns I raise

I receive valuable information from the school about my child's progress