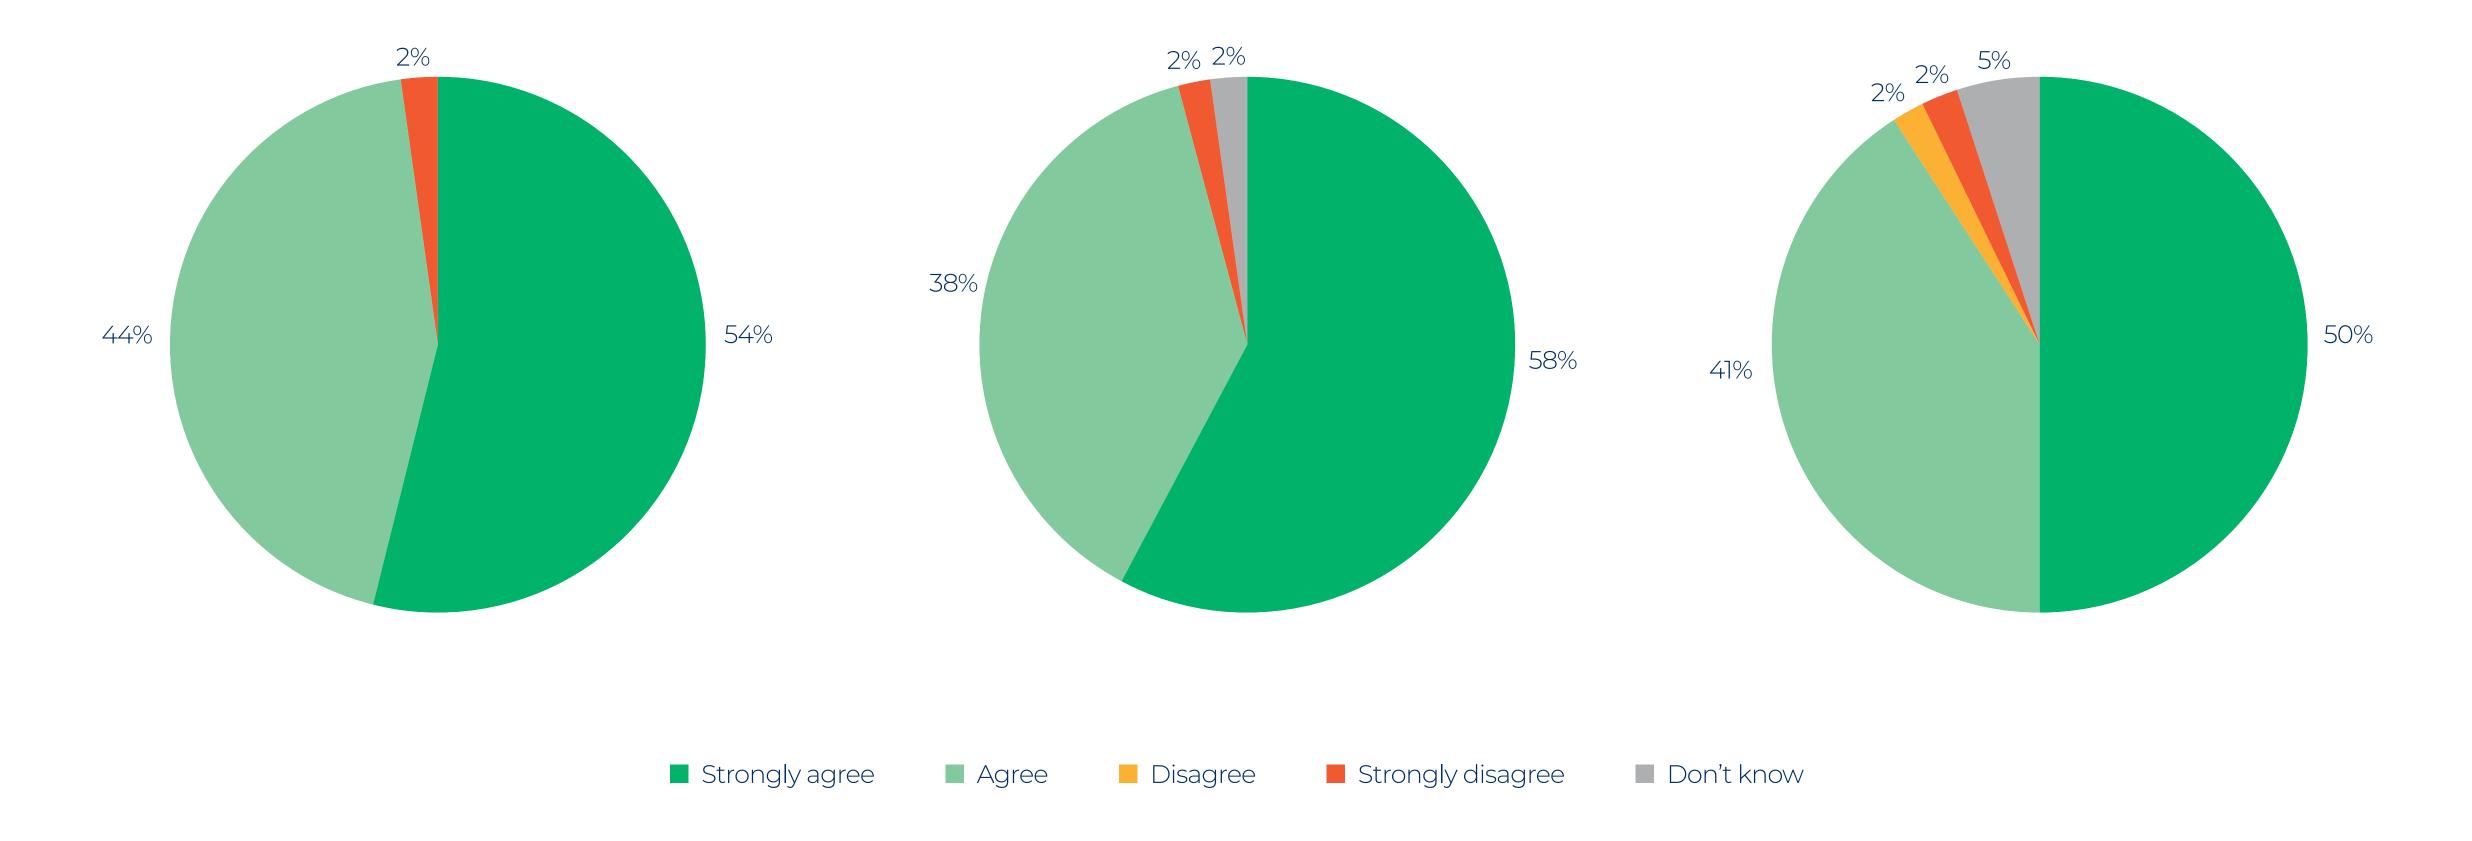

Strongly agree

The school provides a high quality
Religious Education curriculum which engages
my child and promotes high standards

The school keeps me well informed about the content of the Religious Education curriculum

The school informs me of the progress my child is making in Religious Education

## My child enjoys and actively participates in Collective Worship

I am made to feel welcome in school and invited to participate in opportunities for prayer and the celebration of the Eucharist and other liturgies