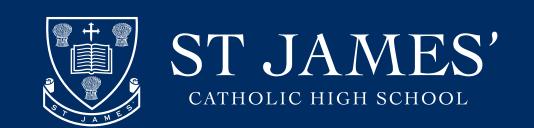

## Questionnaire for Parents and Carers Year 7 | 2021/22

My child makes good progress at this school

My child is well looked after at this school

My child is taught well at this school

My child receives appropriate homework for their age

The school makes sure its pupils are well behaved

This school deals effectively with bullying

The school is well led and managed

This school responds well to any concerns I raise

I receive valuable information from the school about my child's progress