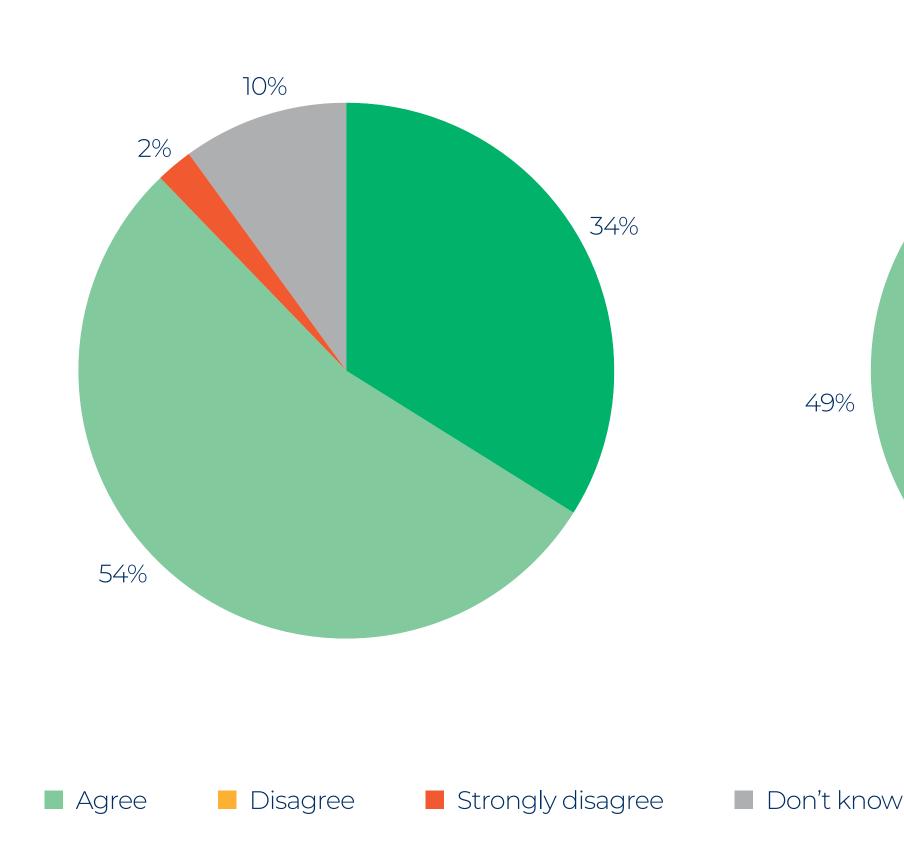

Strongly agree

The school provides a high quality
Religious Education curriculum which engages
my child and promotes high standards

The school keeps me well informed about the content of the Religious Education curriculum