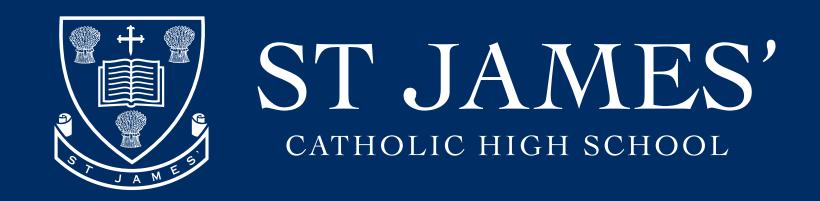

## Questionnaire for Parents and Carers Year 10 | 2021/22

My child is happy at this school

My child feels safe at this school

My child makes good progress at this school

My child is well looked after at this school

My child is taught well at this school

My child receives appropriate homework for their age

The school makes sure its pupils are well behaved

This school deals effectively with bullying

The school is well led and managed