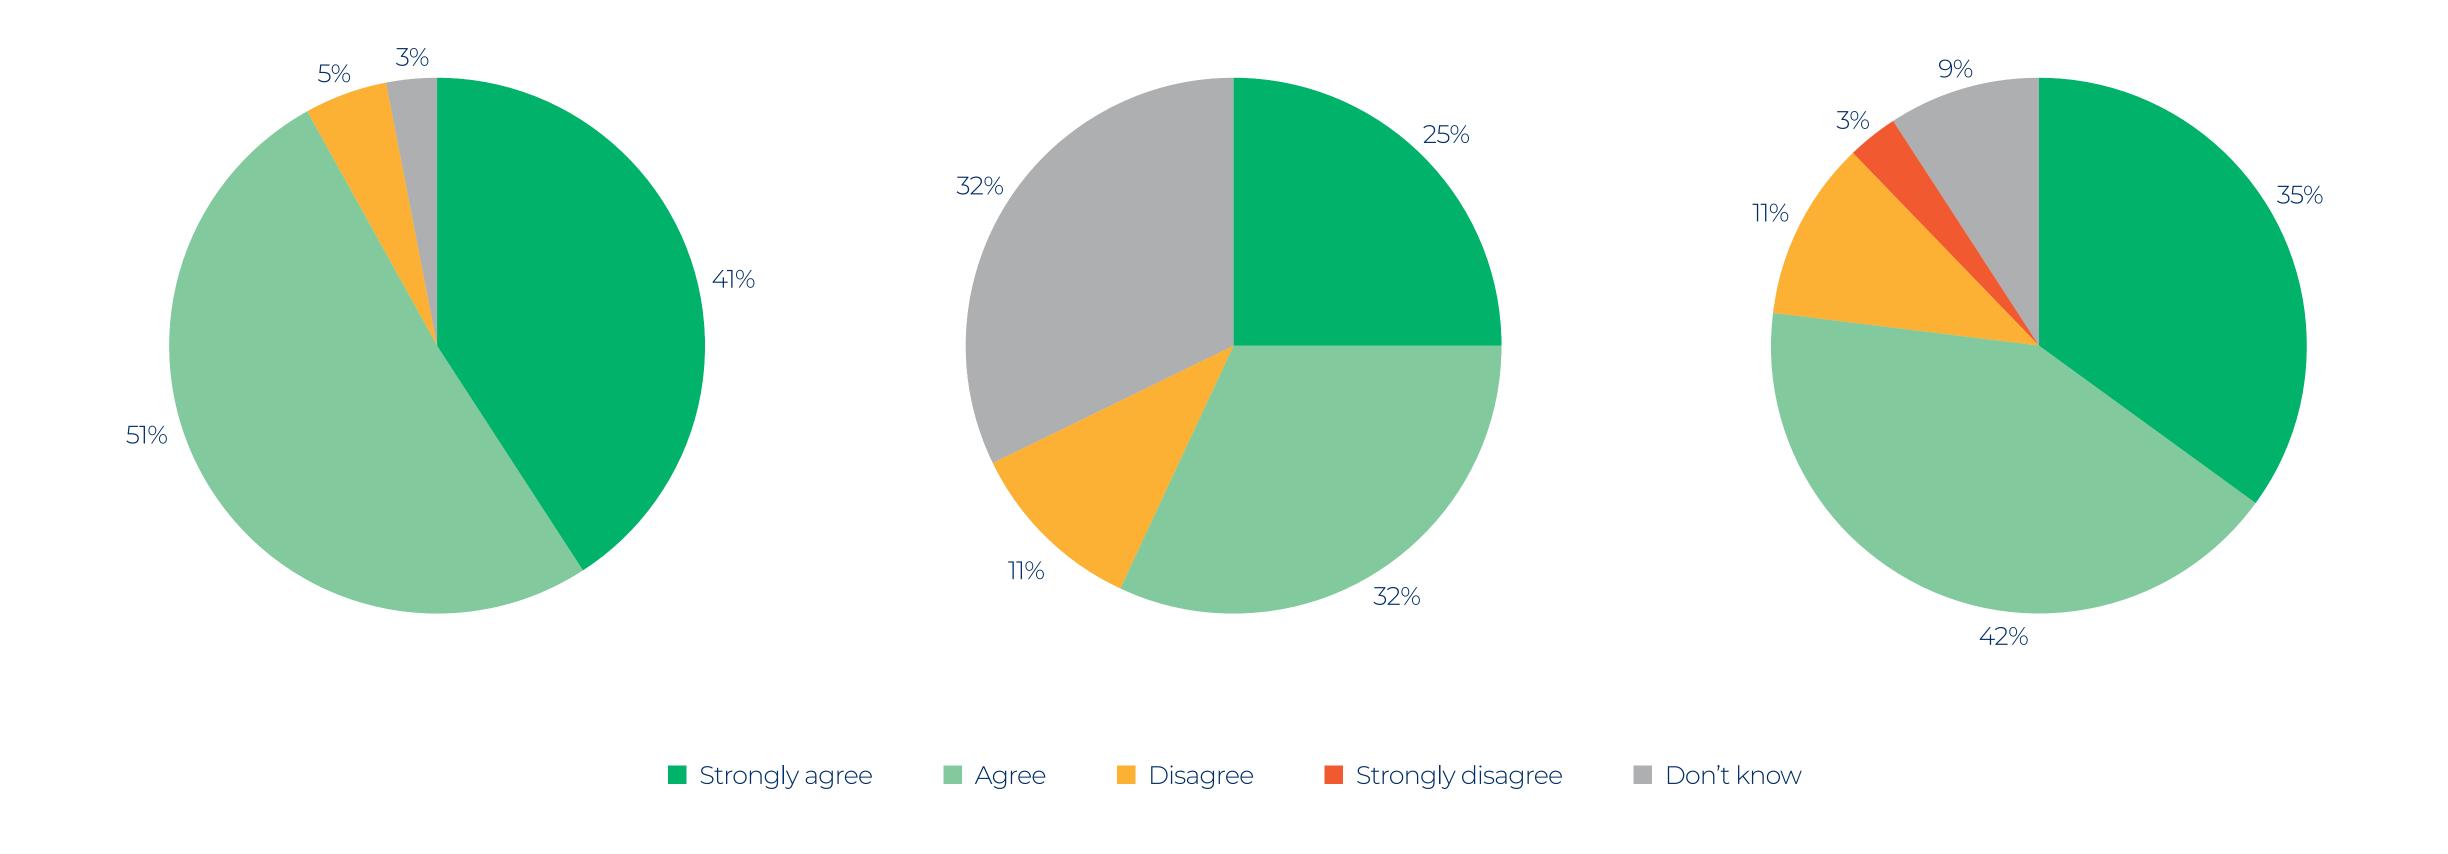

## Questionnaire for Parents and Carers Year 10 | 2021/22

My child is happy at this school

My child feels safe at this school

My child makes good progress at this school

My child is well looked after at this school