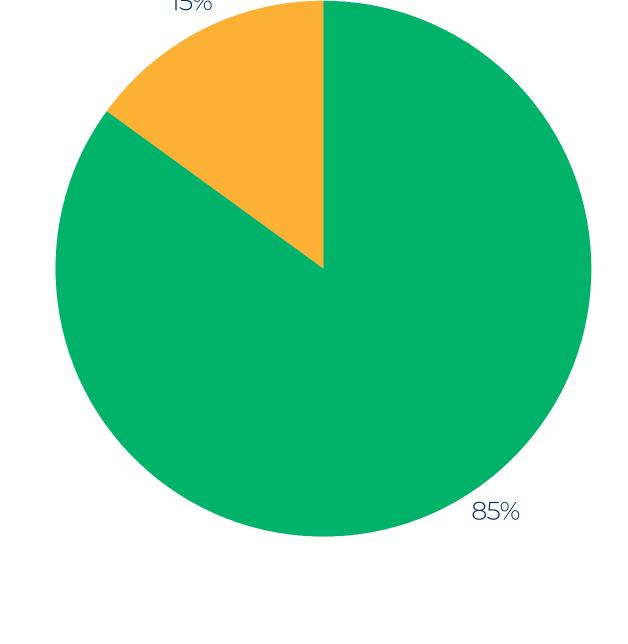

I am made to feel welcome in school and invited to participate in opportunities for prayer and the celebration of the Eucharist and other liturgies I would recommend this school to another parent based on our experience so far