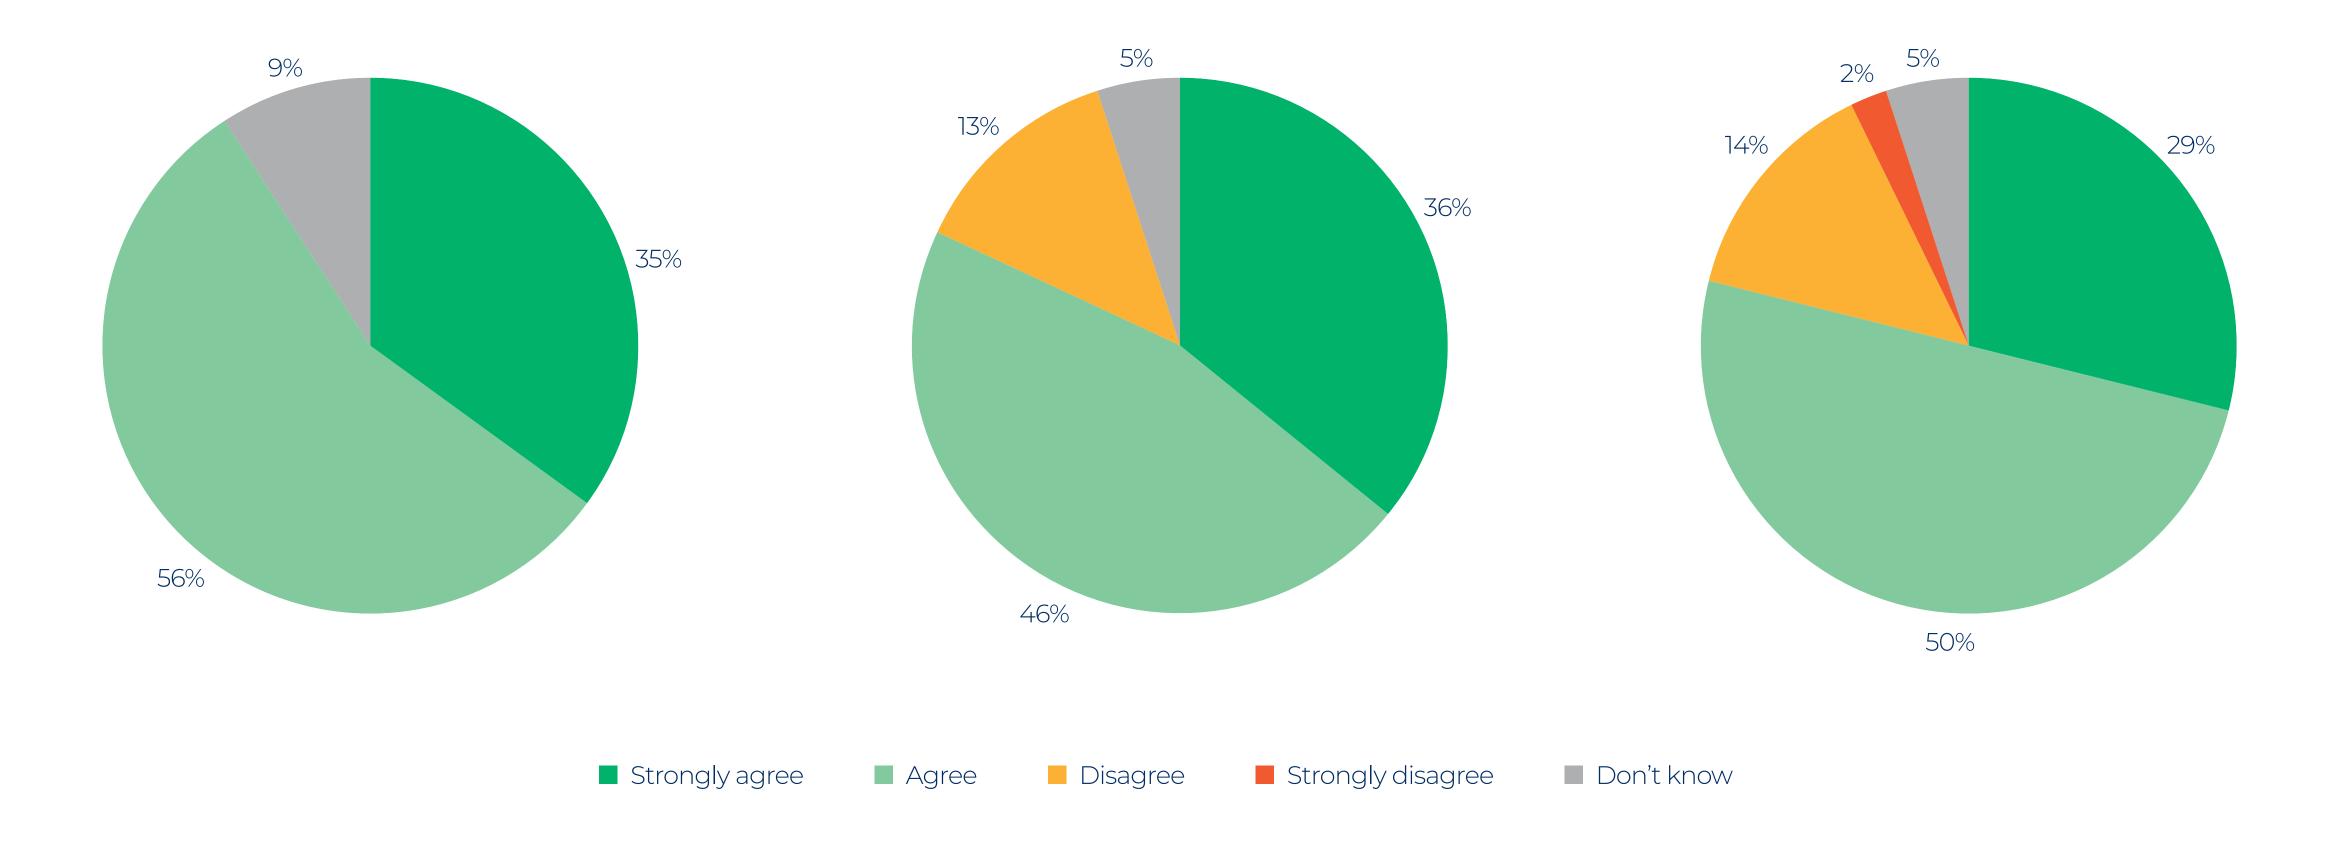

The school environment clearly shows the Catholic Life of the school

My child is valued and cared for

The school helps my child to achieve his or her potential

The school promotes high standards of behaviour based on respect and forgiveness

The school welcomes the views of parents and takes account of feedback

The school encourages my child to do well by giving praise and celebrating achievement

The school provides a high quality
Religious Education curriculum which engages
my child and promotes high standards

The school keeps me well informed about the content of the Religious Education curriculum

The school informs me of the progress my child is making in Religious Education

My child enjoys and actively participates in Collective Worship