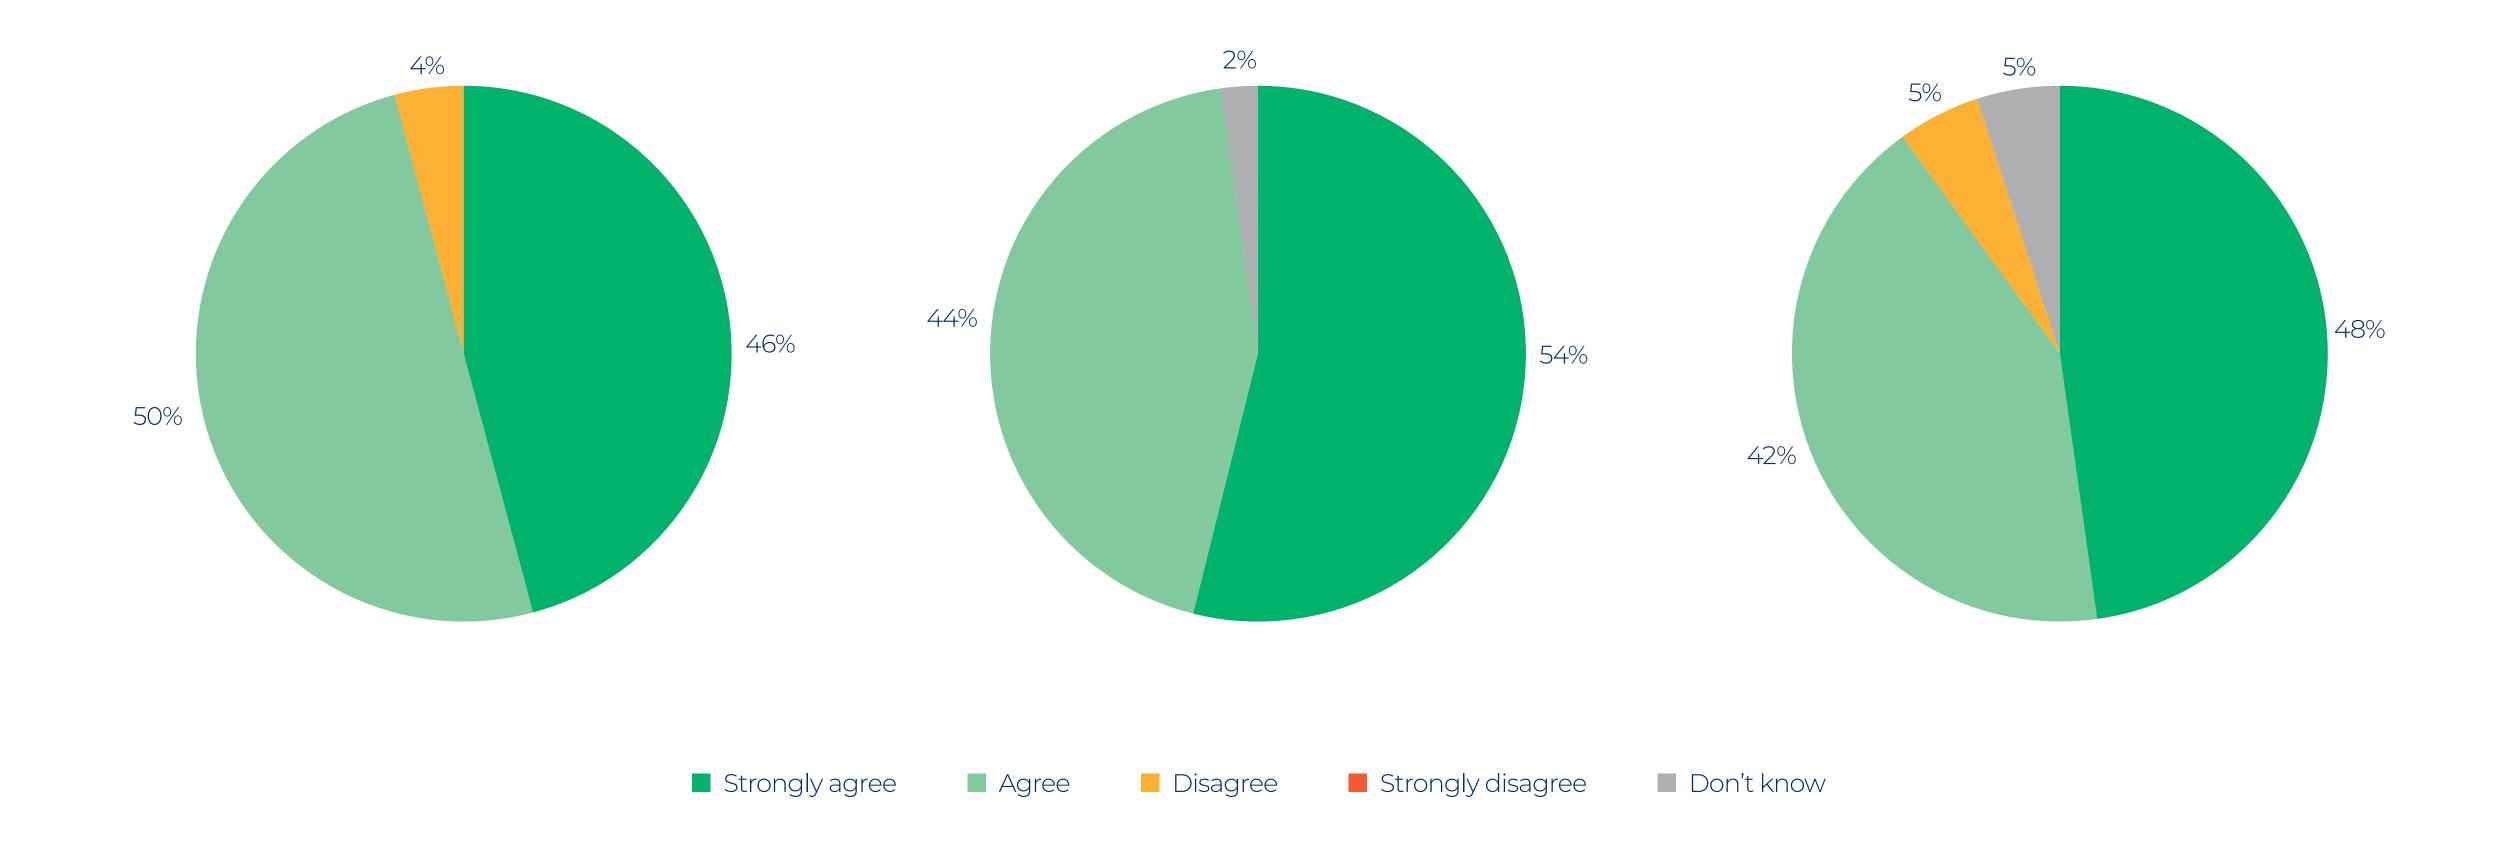

This school responds well to any concerns I raise

I receive valuable information from the school about my child's progress

My child is encouraged to feel a sense of belonging to the school, parish and the wider community

The school environment clearly shows the Catholic Life of the school

My child is valued and cared for

The school helps my child to achieve his or her potential

The school promotes high standards of behaviour based on respect and forgiveness

The school welcomes the views of parents and takes account of feedback

The school encourages my child to do well by giving praise and celebrating achievement

The school provides a high quality
Religious Education curriculum which engages
my child and promotes high standards