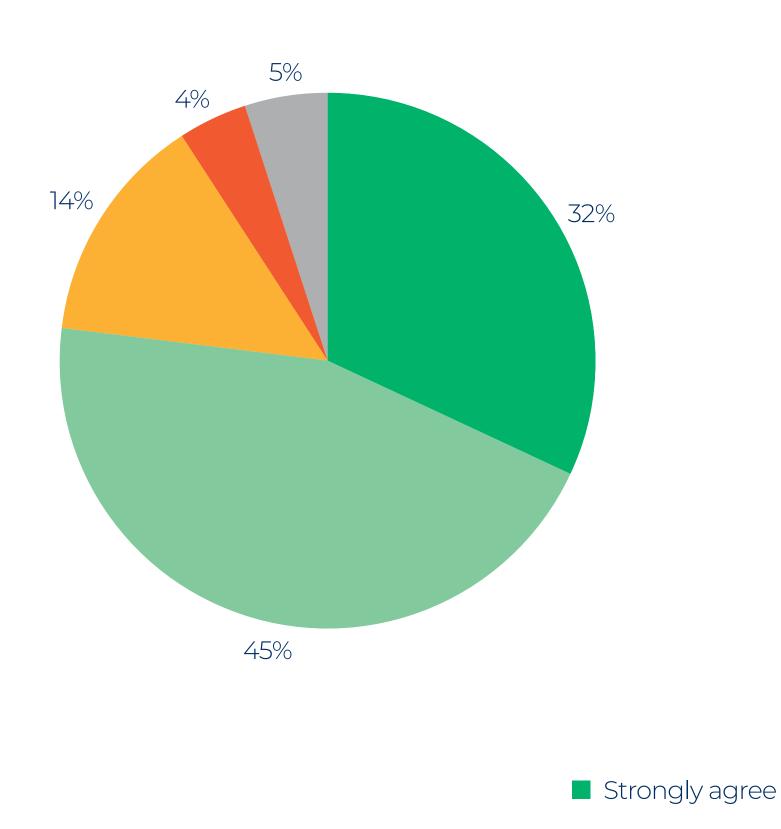

My child is taught well at this school

My child receives appropriate homework for their age

The school makes sure its pupils are well behaved

This school deals effectively with bullying

The school is well led and managed