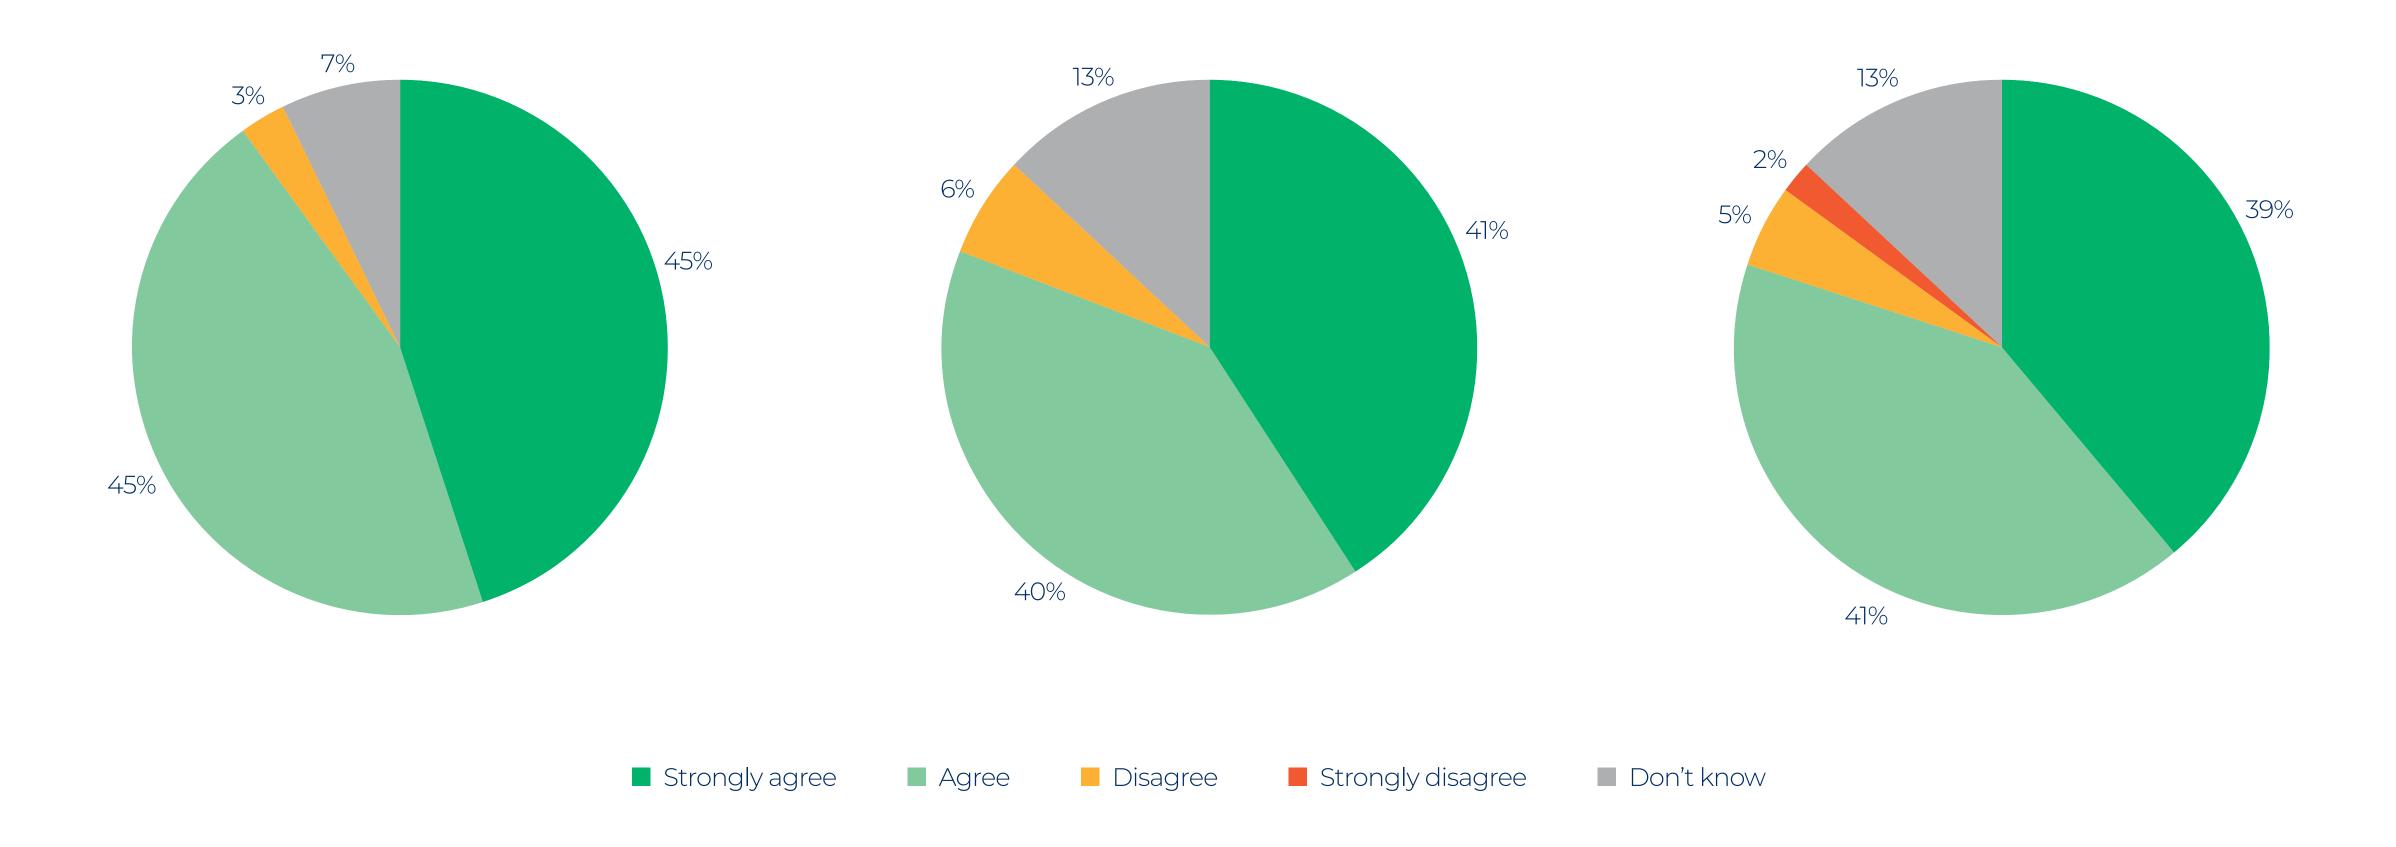

My child is taught well at this school

My child receives appropriate homework for their age

The school makes sure its pupils are well behaved

This school deals effectively with bullying

The school is well led and managed

This school responds well to any concerns I raise

I receive valuable information from the school about my child's progress

My child is encouraged to feel a sense of belonging to the school, parish and the wider community