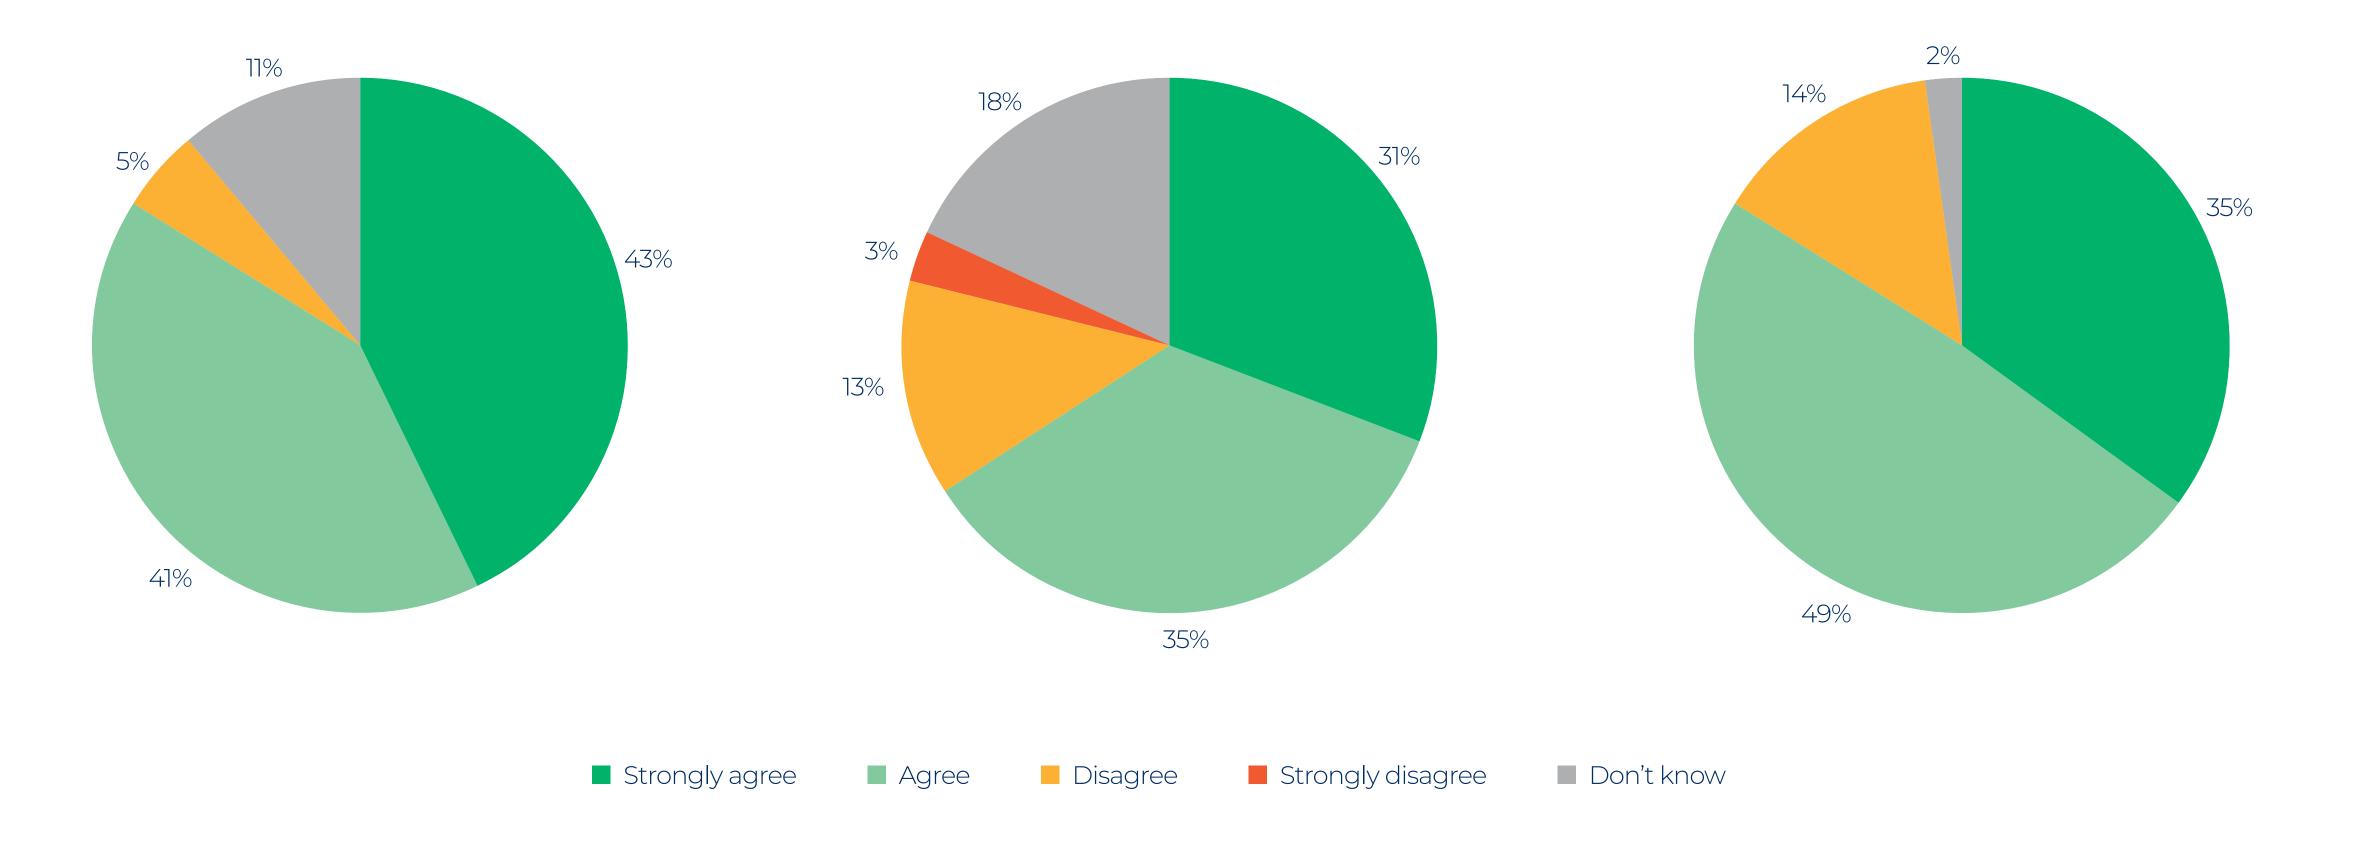

## Questionnaire for Parents and Carers Year 10 | 2021/22

My child is happy at this school

My child feels safe at this school

My child makes good progress at this school

My child is well looked after at this school

My child is taught well at this school

My child receives appropriate homework for their age

The school makes sure its pupils are well behaved

This school deals effectively with bullying

The school is well led and managed

This school responds well to any concerns I raise

I receive valuable information from the school about my child's progress

My child is encouraged to feel a sense of belonging to the school, parish and the wider community