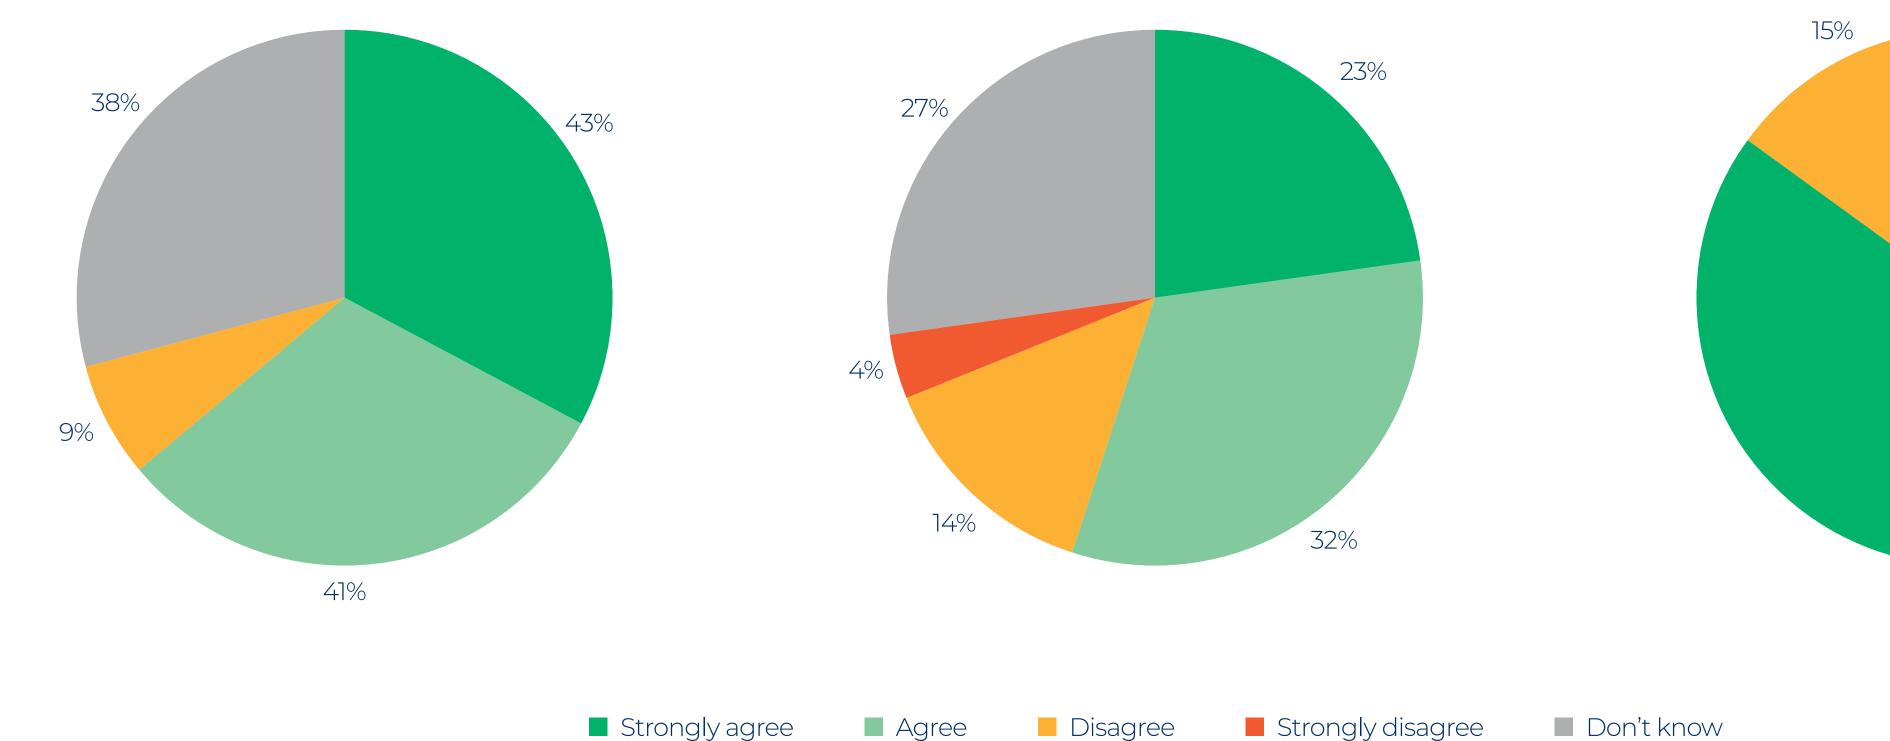

## Questionnaire for Parents and Carers Year 10 | 2021/22

My child is happy at this school

My child feels safe at this school

My child makes good progress at this school

My child is well looked after at this school

My child is taught well at this school

My child receives appropriate homework for their age

The school makes sure its pupils are well behaved

This school deals effectively with bullying

The school is well led and managed

This school responds well to any concerns I raise

I receive valuable information from the school about my child's progress

My child is encouraged to feel a sense of belonging to the school, parish and the wider community