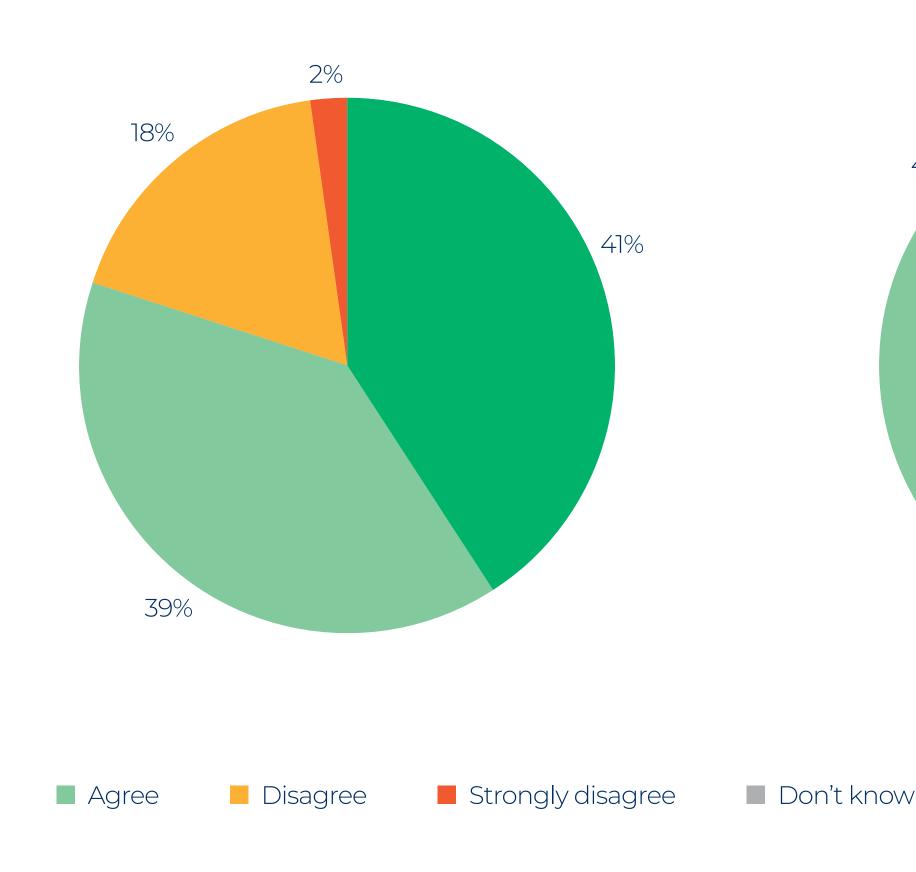

This school responds well to any concerns I raise

I receive valuable information from the school about my child's progress

My child is encouraged to feel a sense of belonging to the school, parish and the wider community