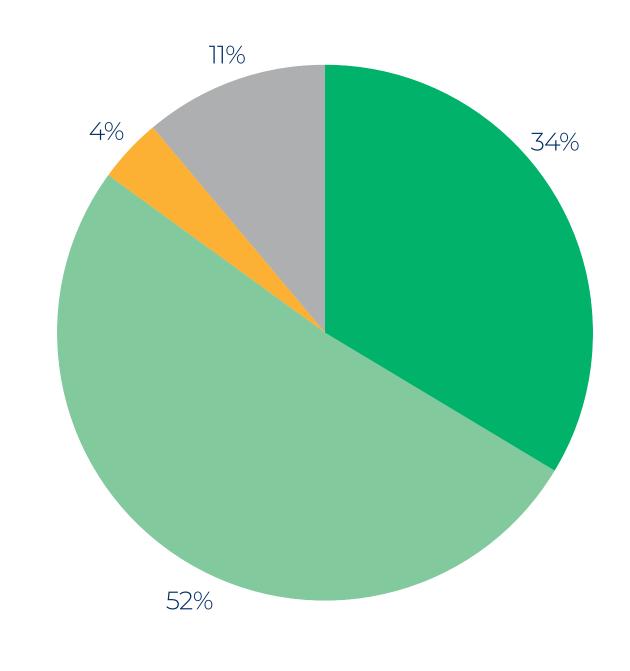

## Questionnaire for Parents and Carers Year 10 | 2021/22

My child is happy at this school

My child feels safe at this school

My child makes good progress at this school

My child is well looked after at this school