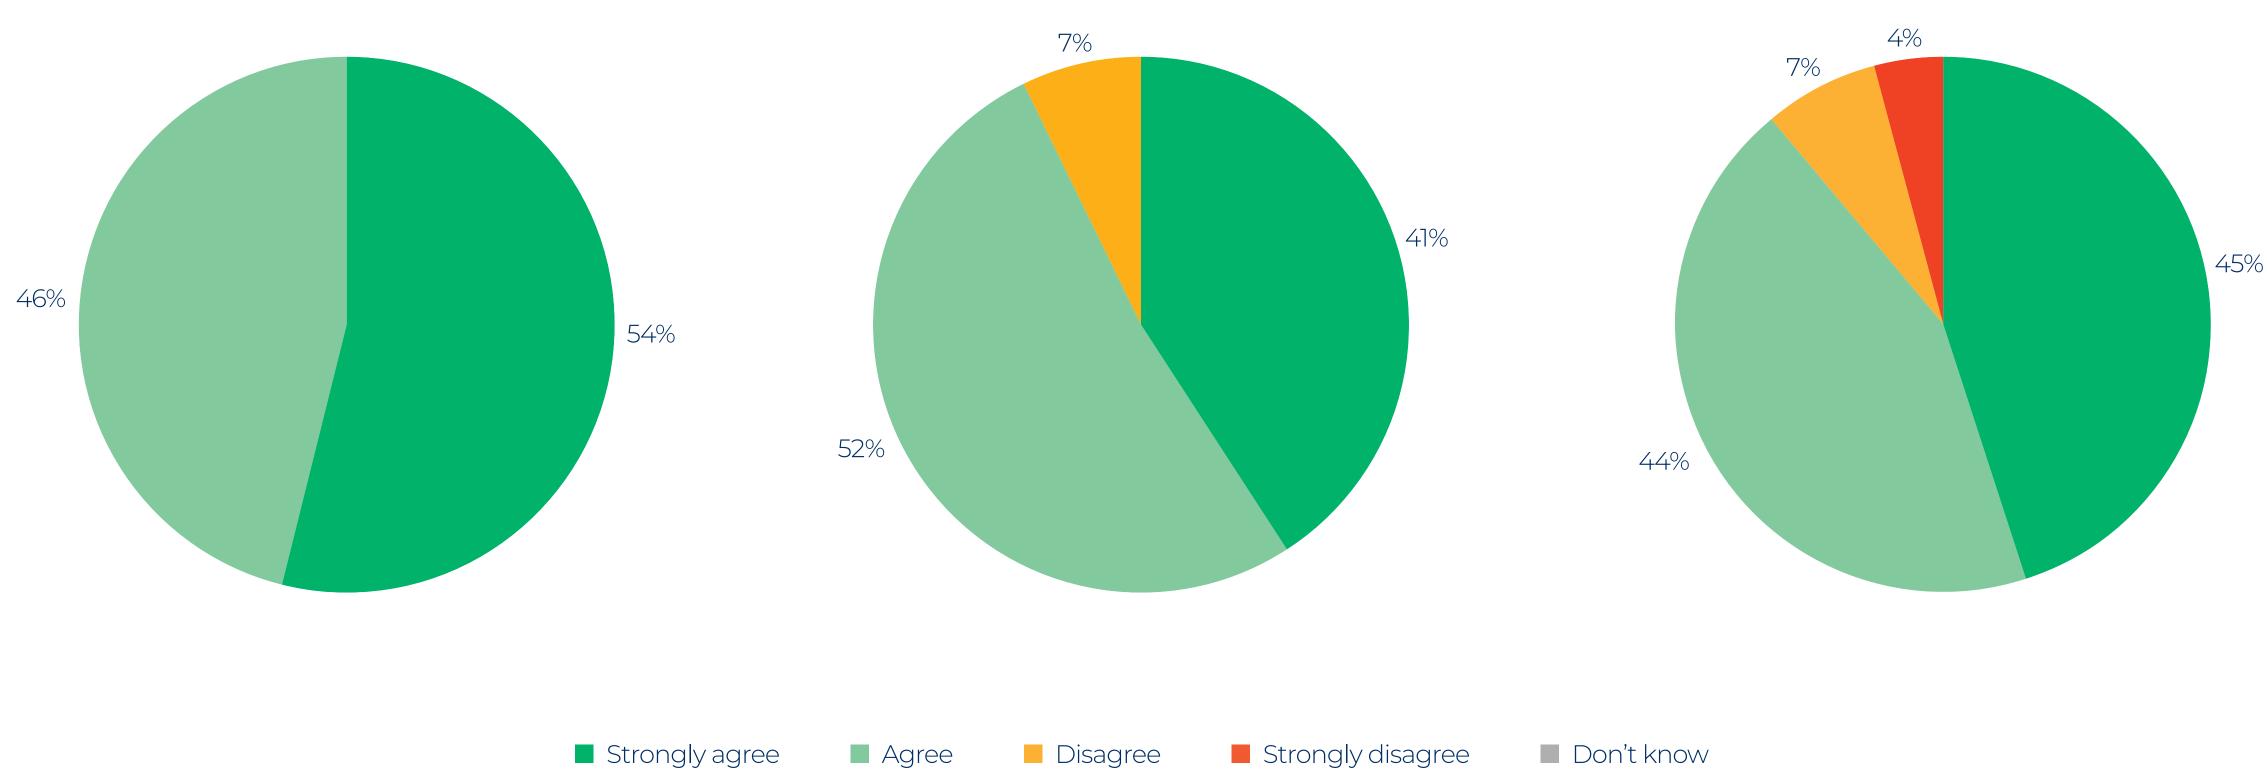

### The school environment of the school

With God all things are possible Matthew 19:26

# The school has

## My child does well

Strongly disagree Disagree

Don't know