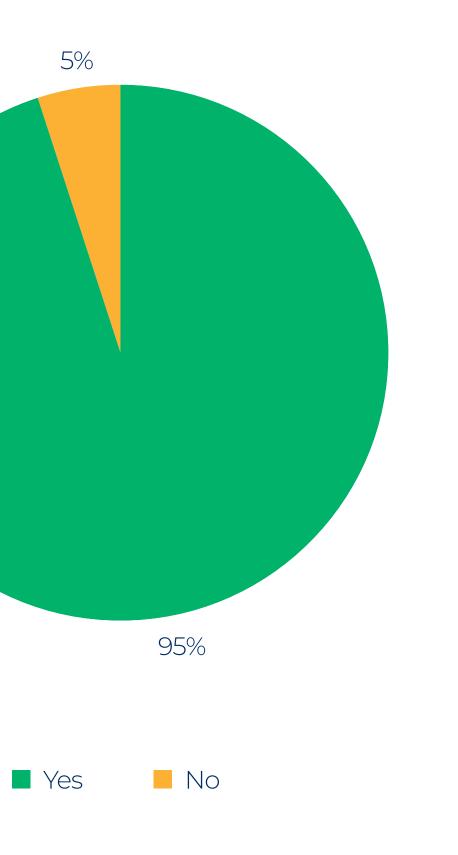

#### I would recommend this school to another parent based on our experience so far

St James' Catholic High School St James' Way, Cheadle Hulme, Cheadle, Cheshire, SK8 6PZ

0161 482 6900 www.stjamescheadle.co.uk