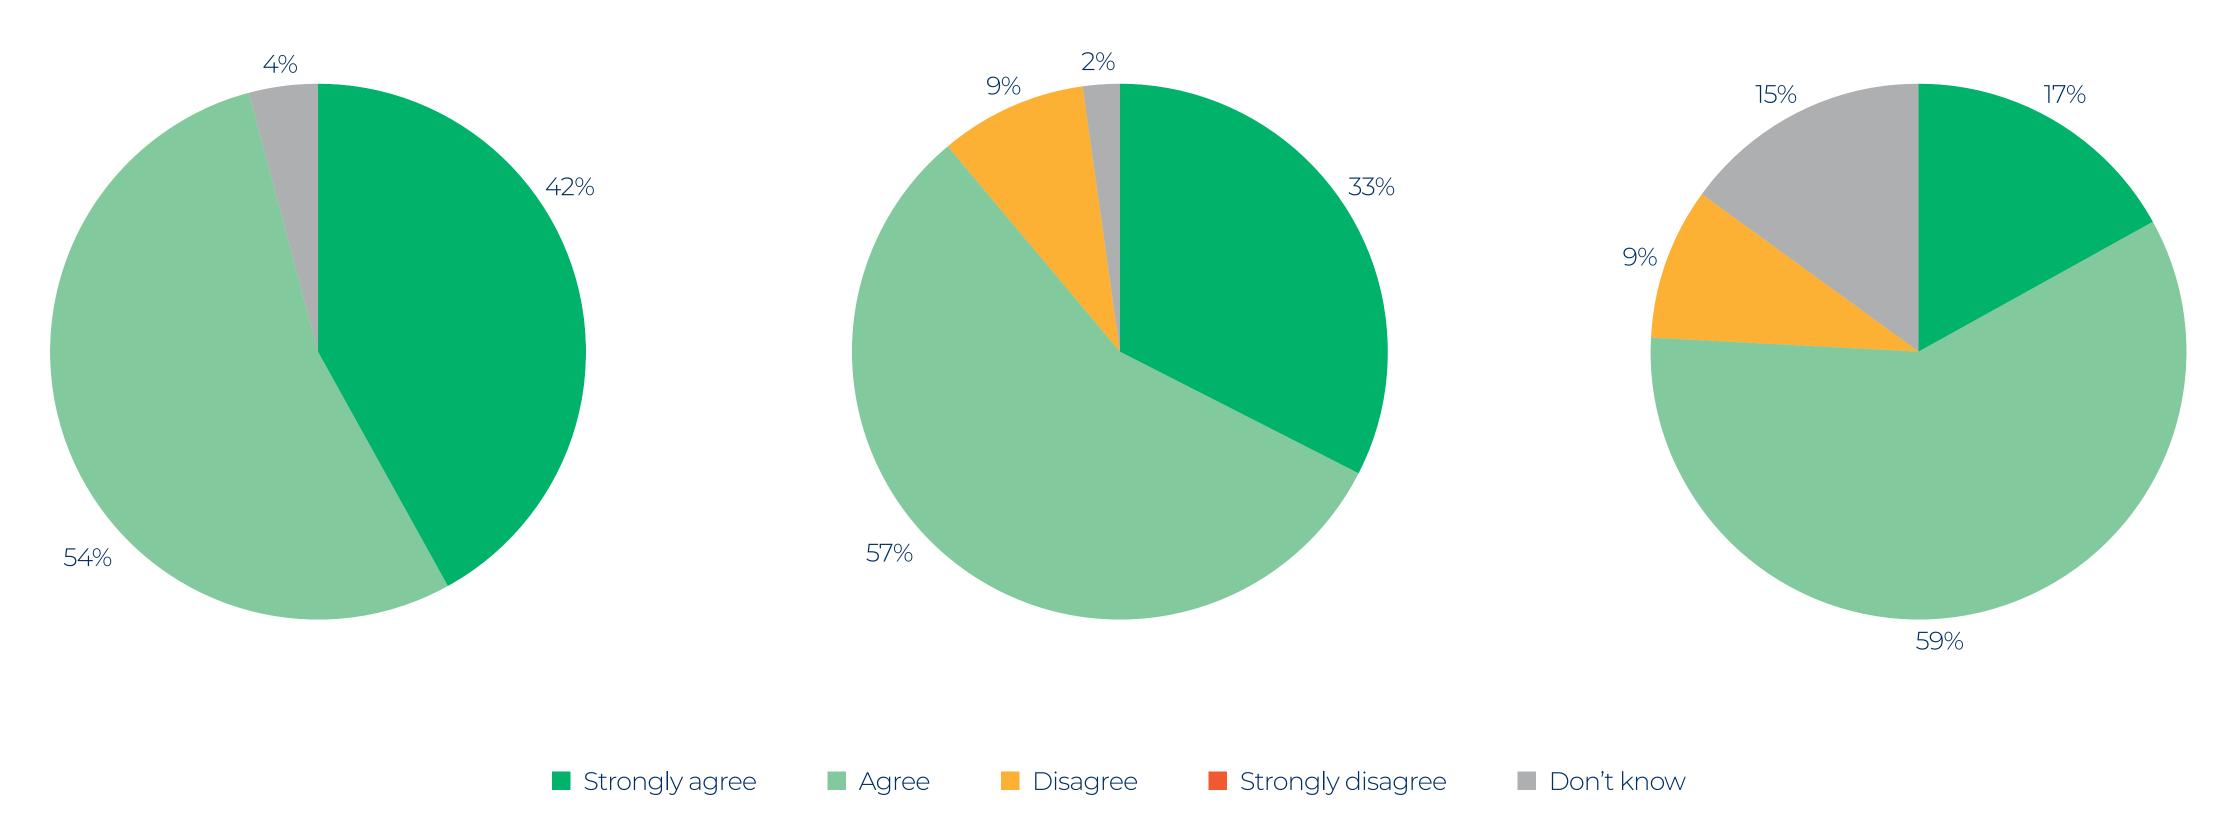

#### I found the transition information and arrangements from Year 6 to Year 7 useful

### The school environment of the school

With God all things are possible Matthew 19:26

# The school has