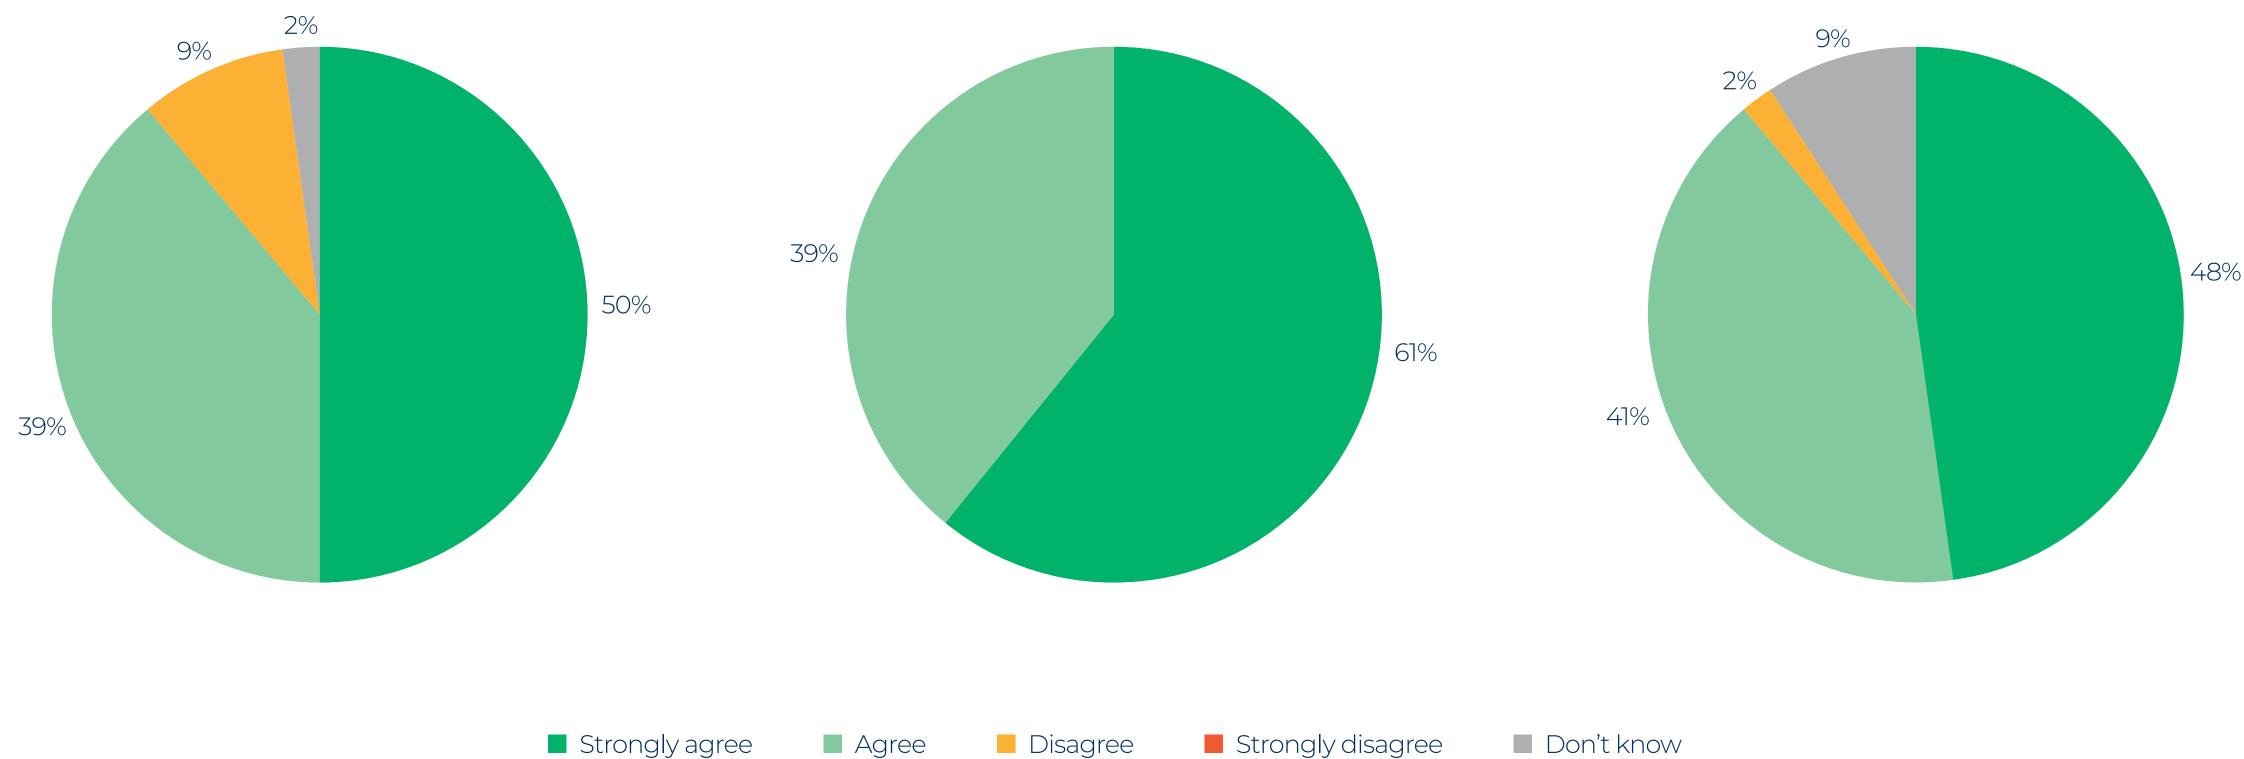

#### I found the transition information and arrangements from Year 6 to Year 7 useful

#### Homework set by staff enables my child to make good progress

#### Homework set by staff enables my child to make good progress

With God all things are possible Matthew 19:26

#### The school lets me know how my child is doing