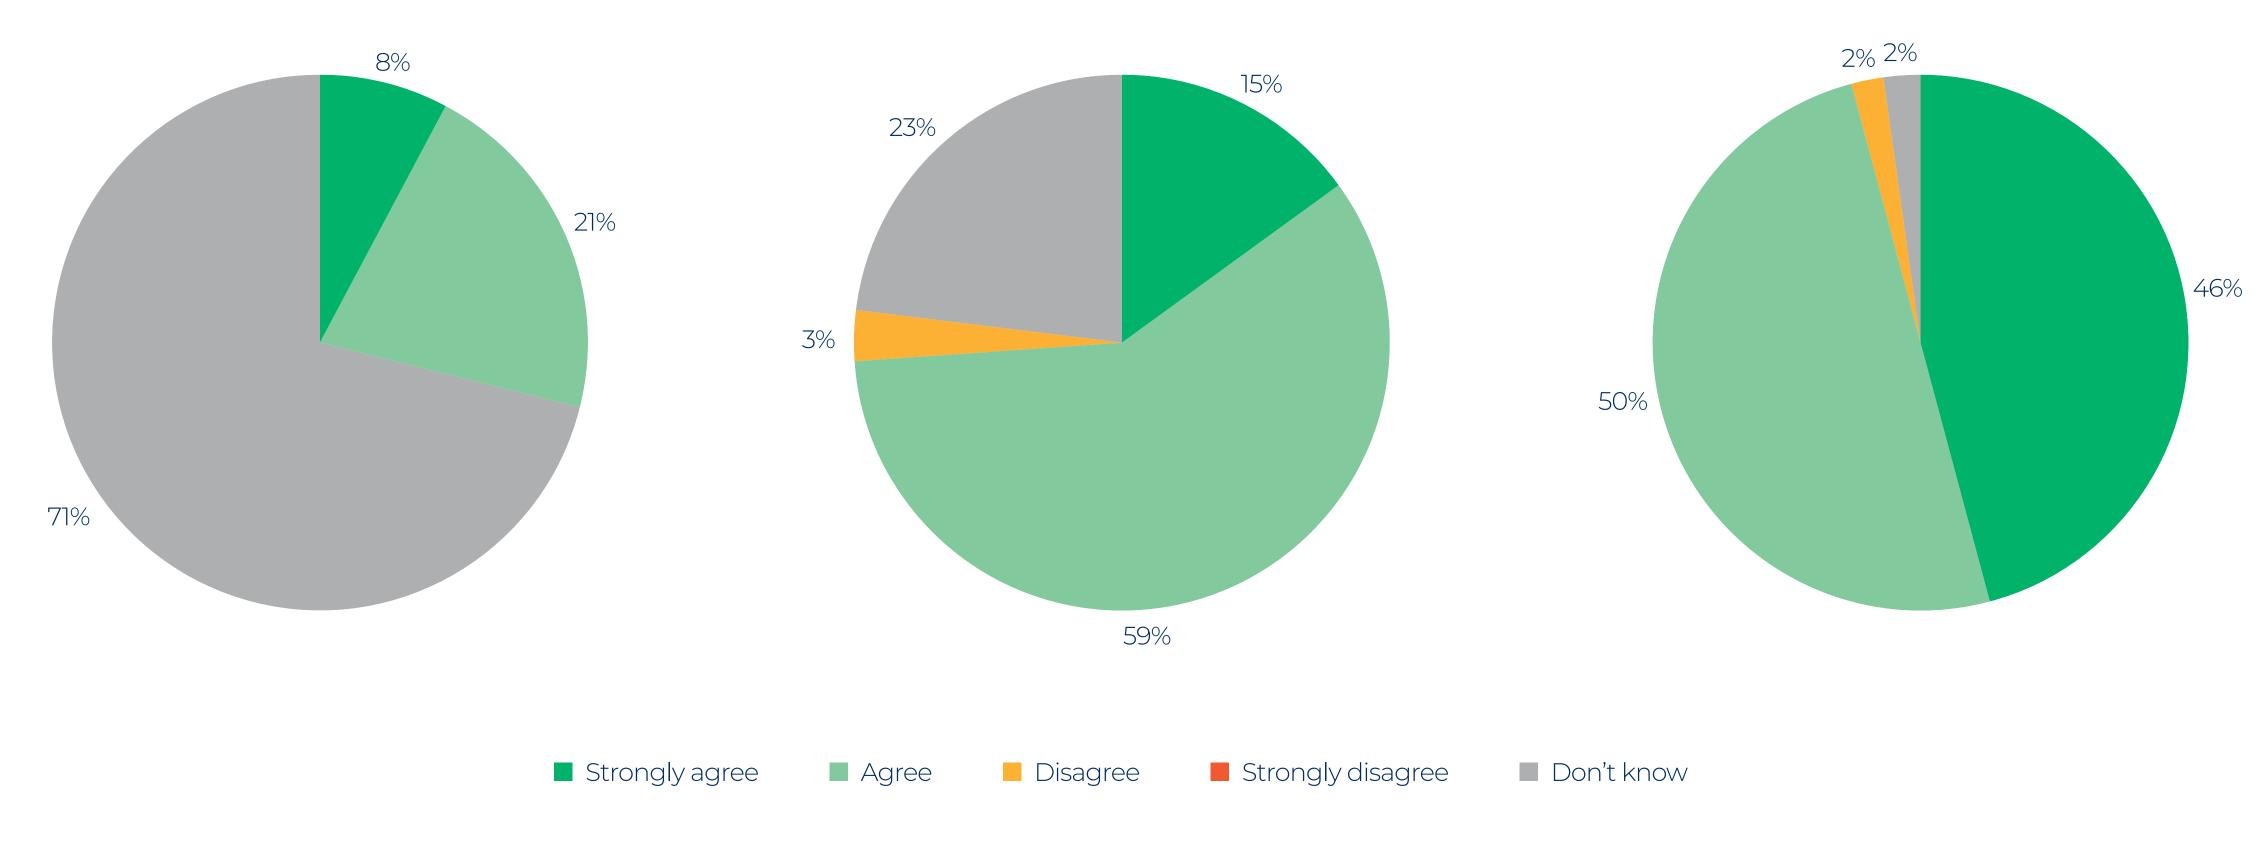

## My child does well

Strongly disagree Disagree

Don't know

#### Homework set by staff enables my child to make good progress

#### Homework set by staff enables my child to make good progress

With God all things are possible Matthew 19:26

#### The school lets me know how my child is doing