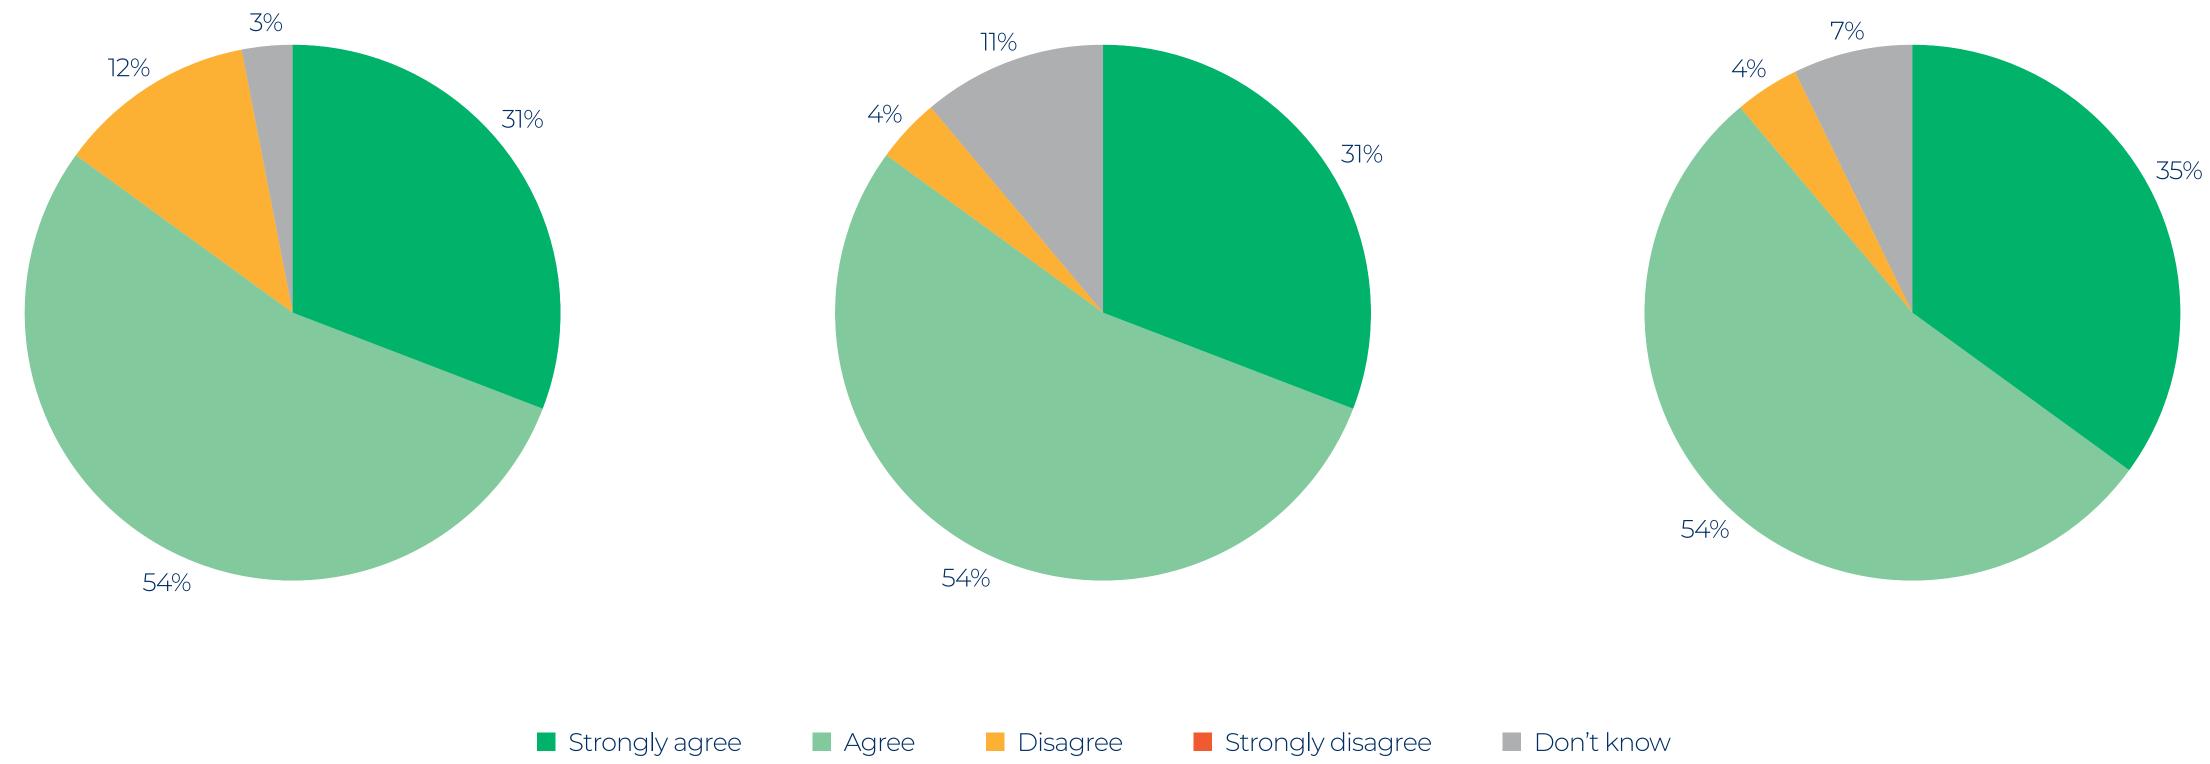

#### My child feels safe at this school

#### The school makes sure its pupils are well behaved

Strongly disagree

Don't know

#### The school makes me aware of what my child will learn during the year

My child is encouraged to feel a sense of belonging to the school, parish and the wider community

With God all things are possible Matthew 19:26