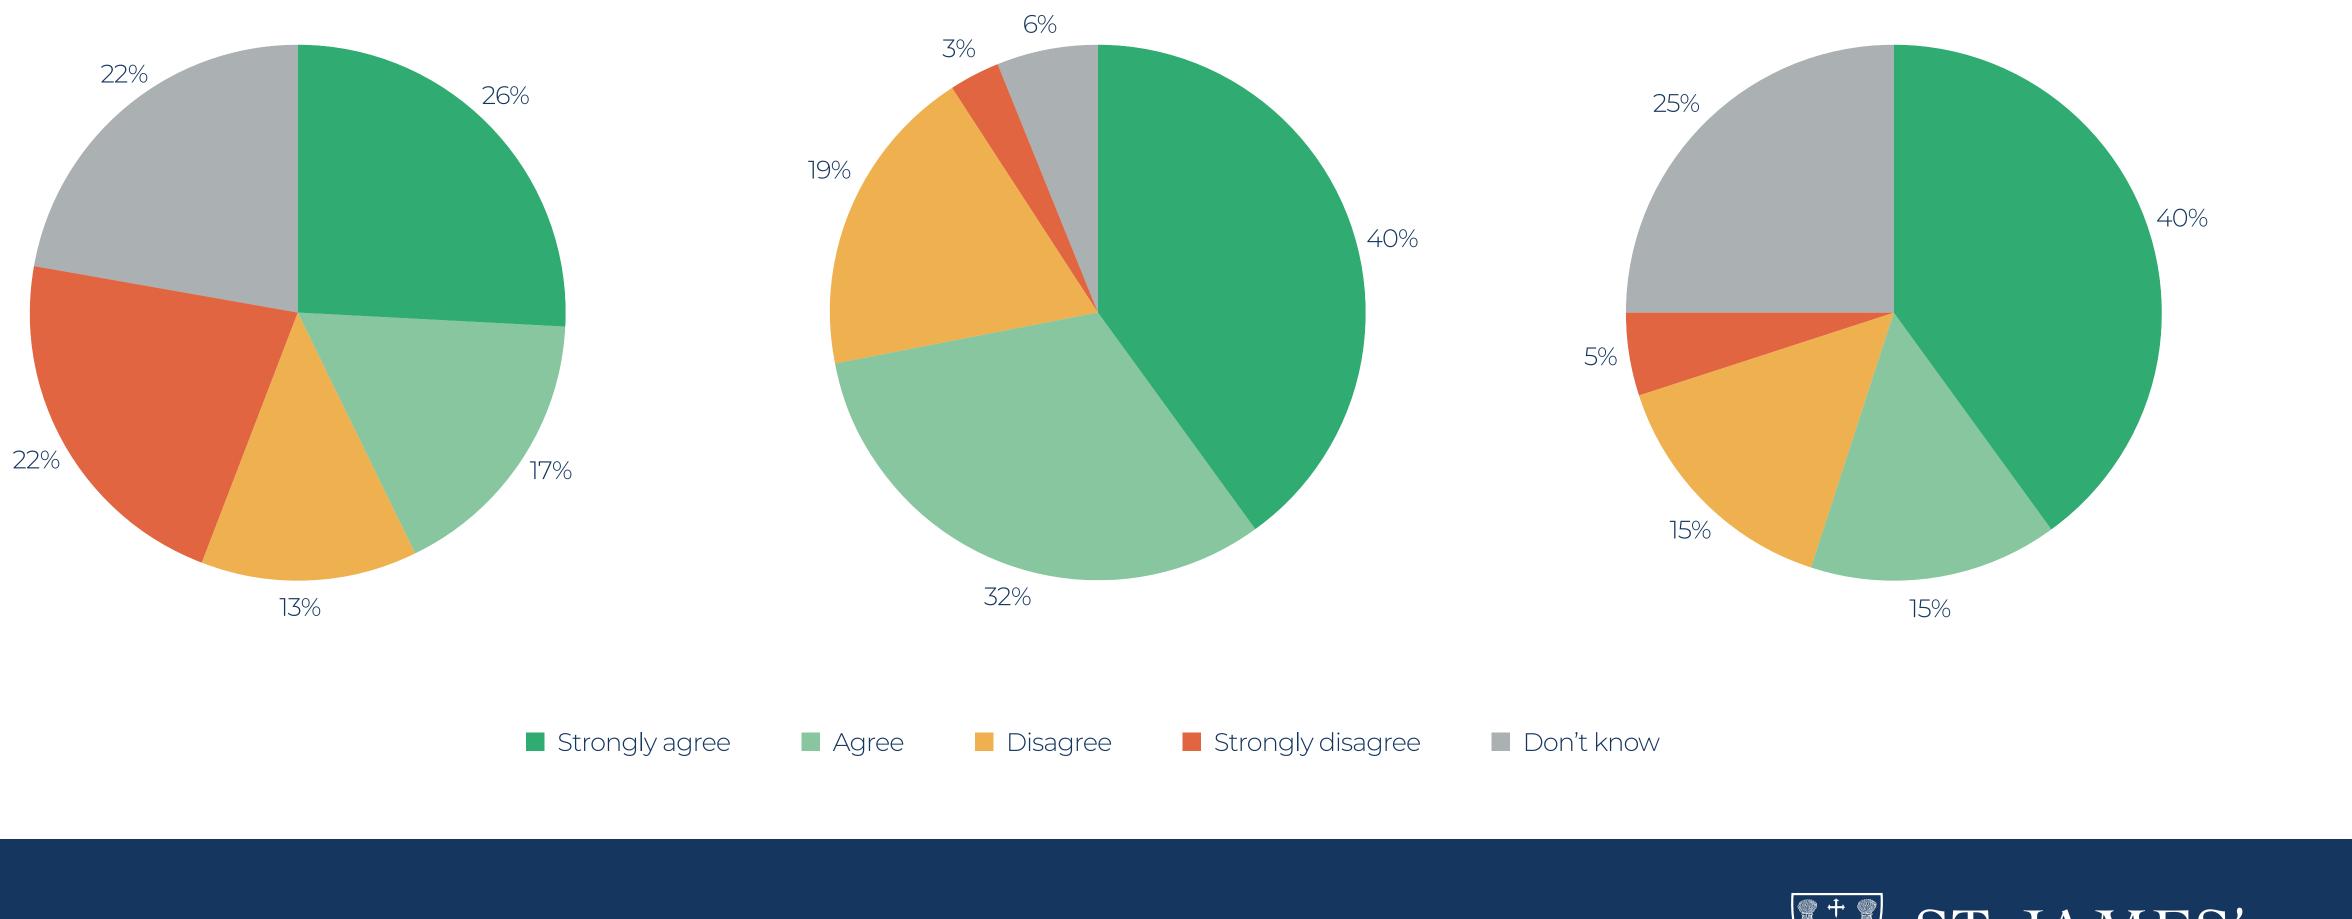

# My child has been bullied and the school dealt with it quickly and effectively

With God all things are possible Matthew 19:26

## I had concerns and the school dealt with them properly

### My child has SEND and the school gives them the support they need

With God all things are possible Matthew 19:26