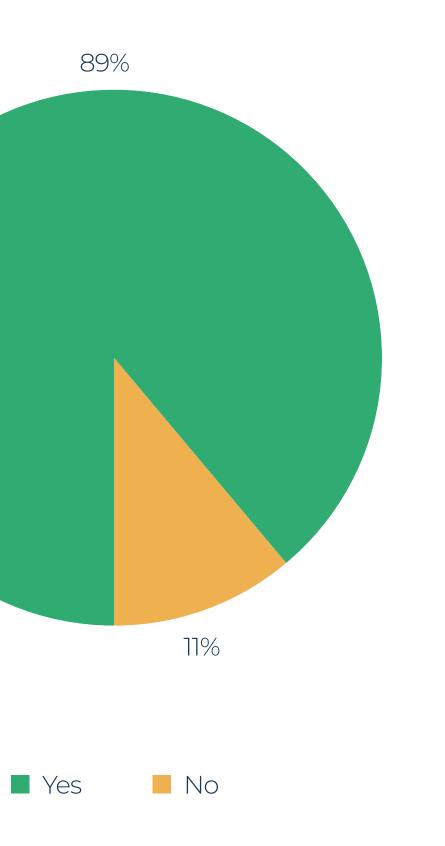

### I would recommend this school to another parent based on our experience so far

St James' Catholic High School St James' Way, Cheadle Hulme, Cheadle, Cheshire, SK8 6PZ

0161 482 6900 www.stjamescheadle.co.uk