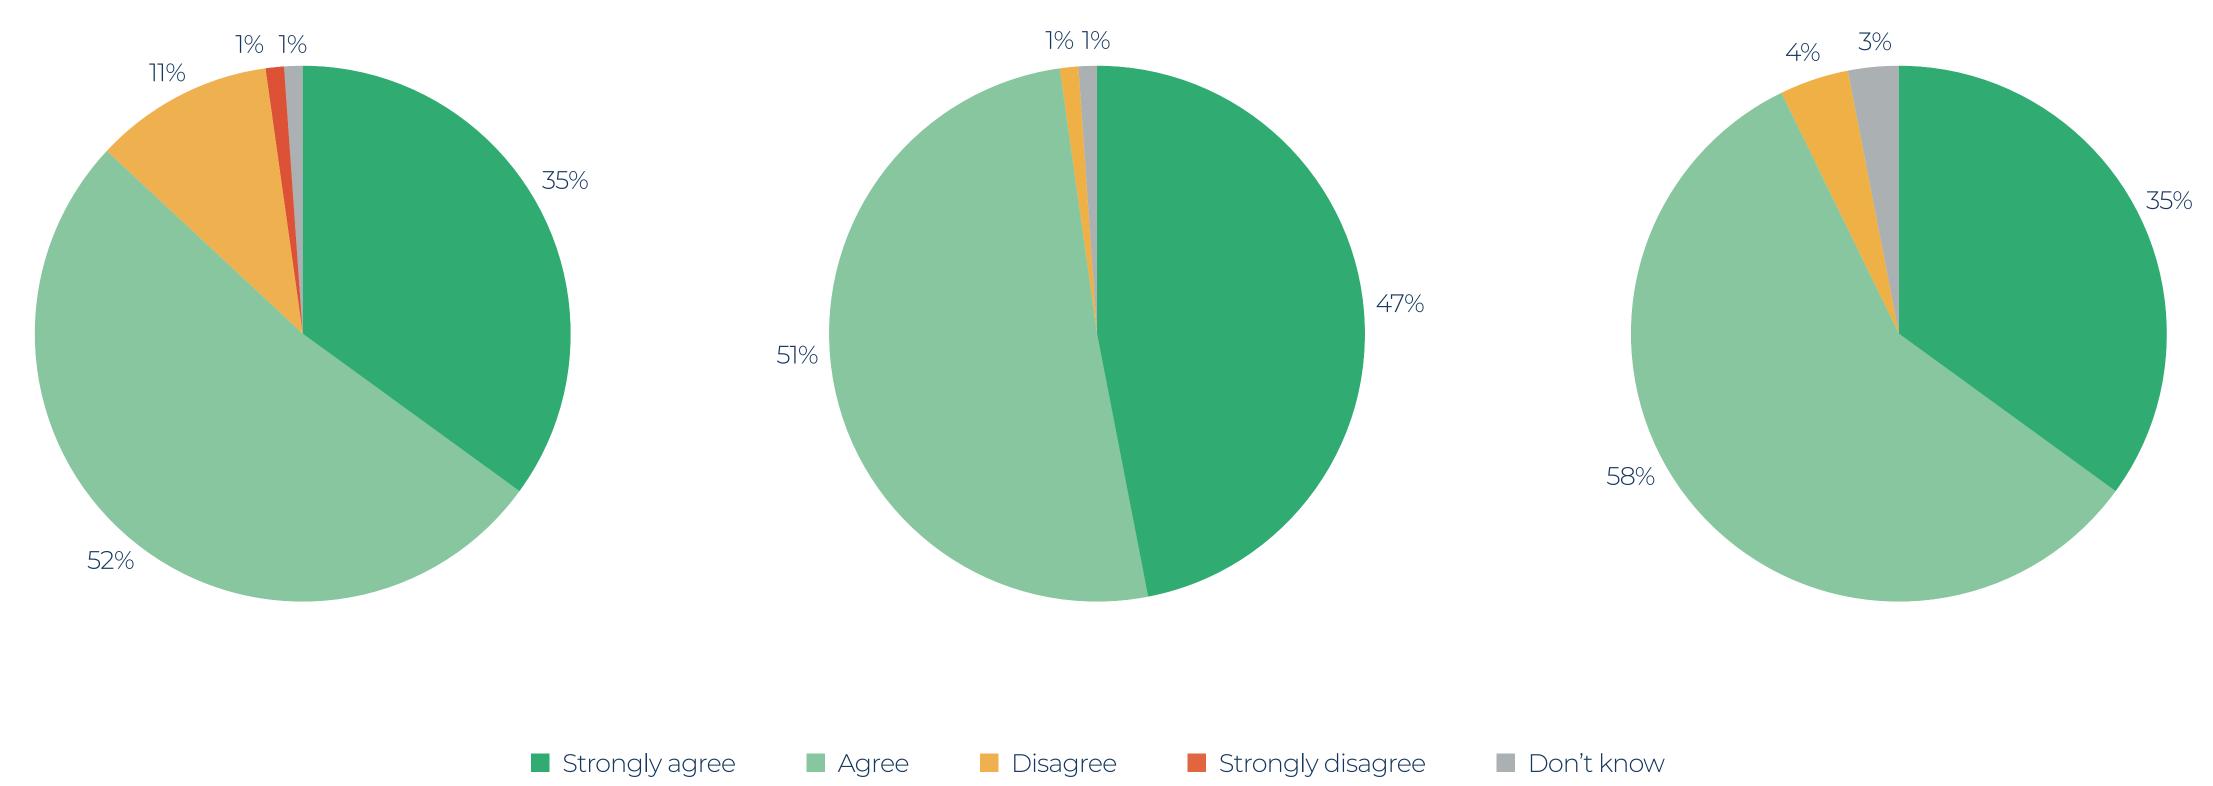

### The school makes me aware of what my child will learn during the year

With God all things are possible Matthew 19:26

### The school has high expectations for my child

#### My child does well at this school

With God all things are possible Matthew 19:26