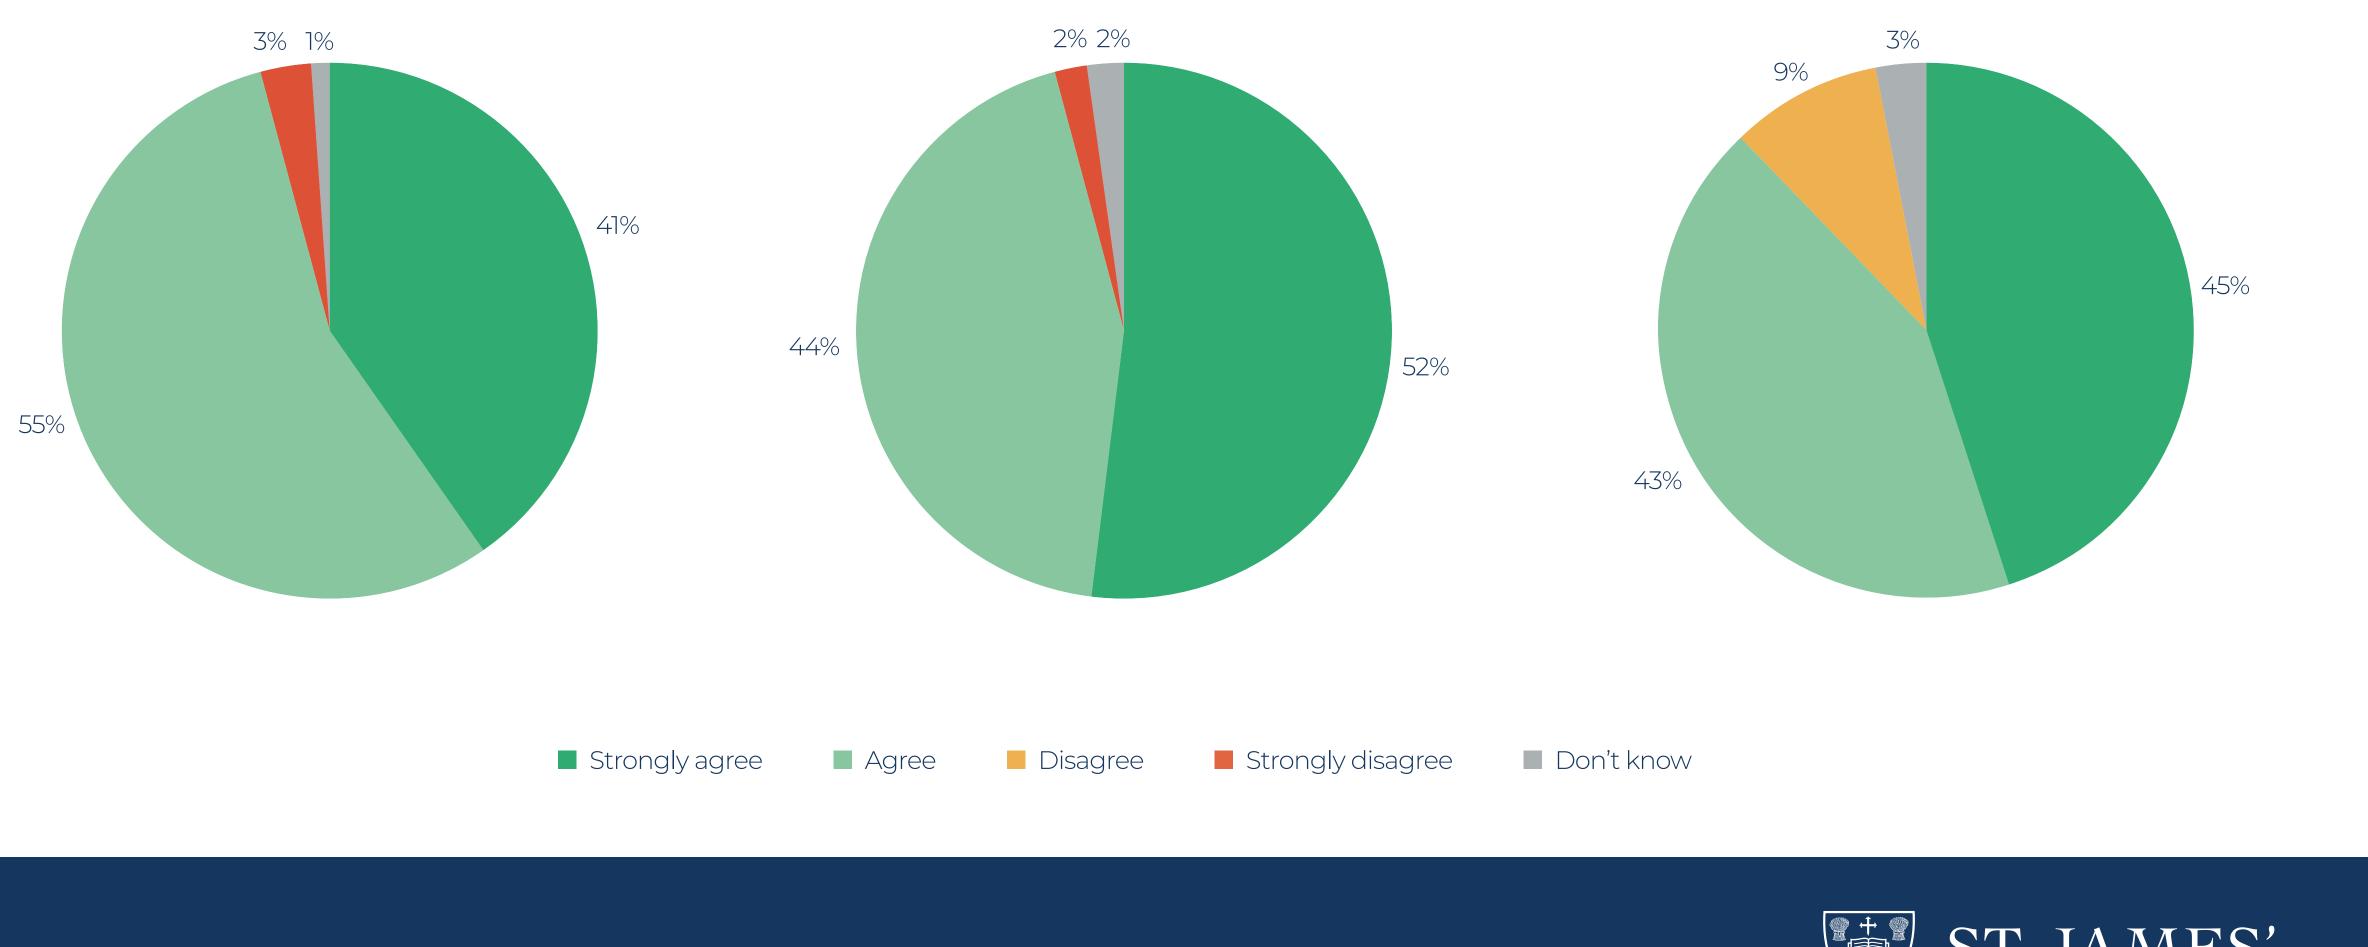

### My child is happy at this school

With God all things are possible Matthew 19:26

### My child feels safe at this school

### The school makes sure its pupils are well behaved