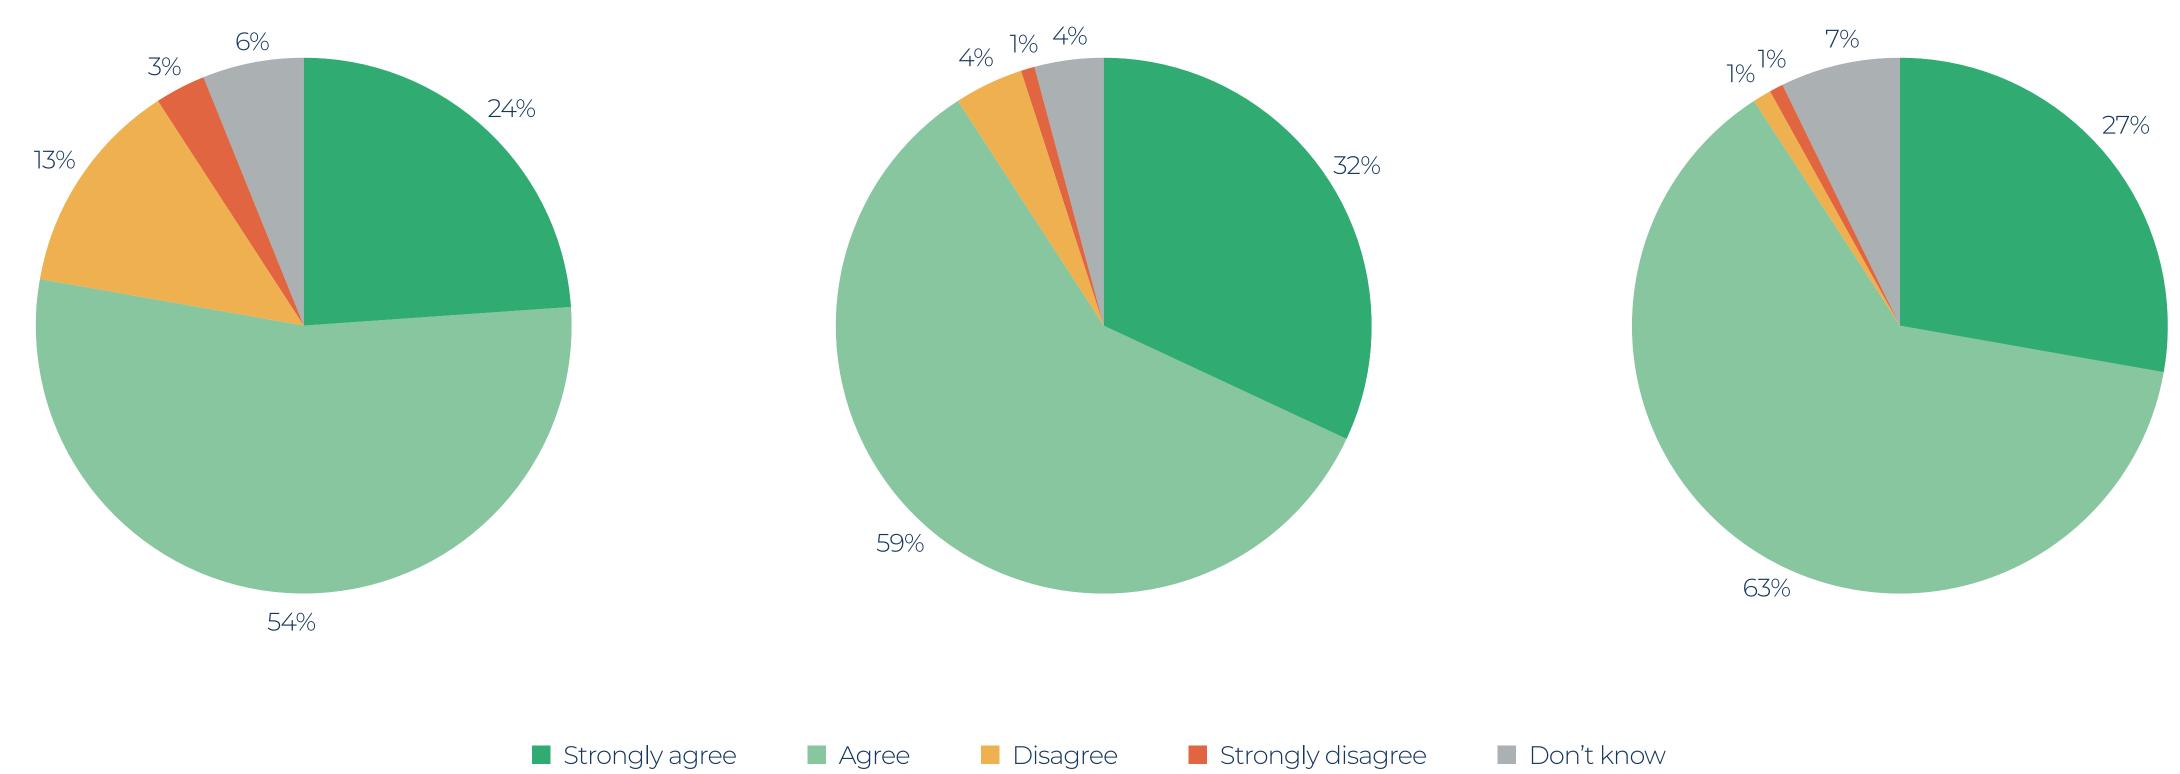

### The school supports my child's personal development

### The school has prepared my child for the next stage of their education

With God all things are possible Matthew 19:26

### The school supports my child's spiritual development