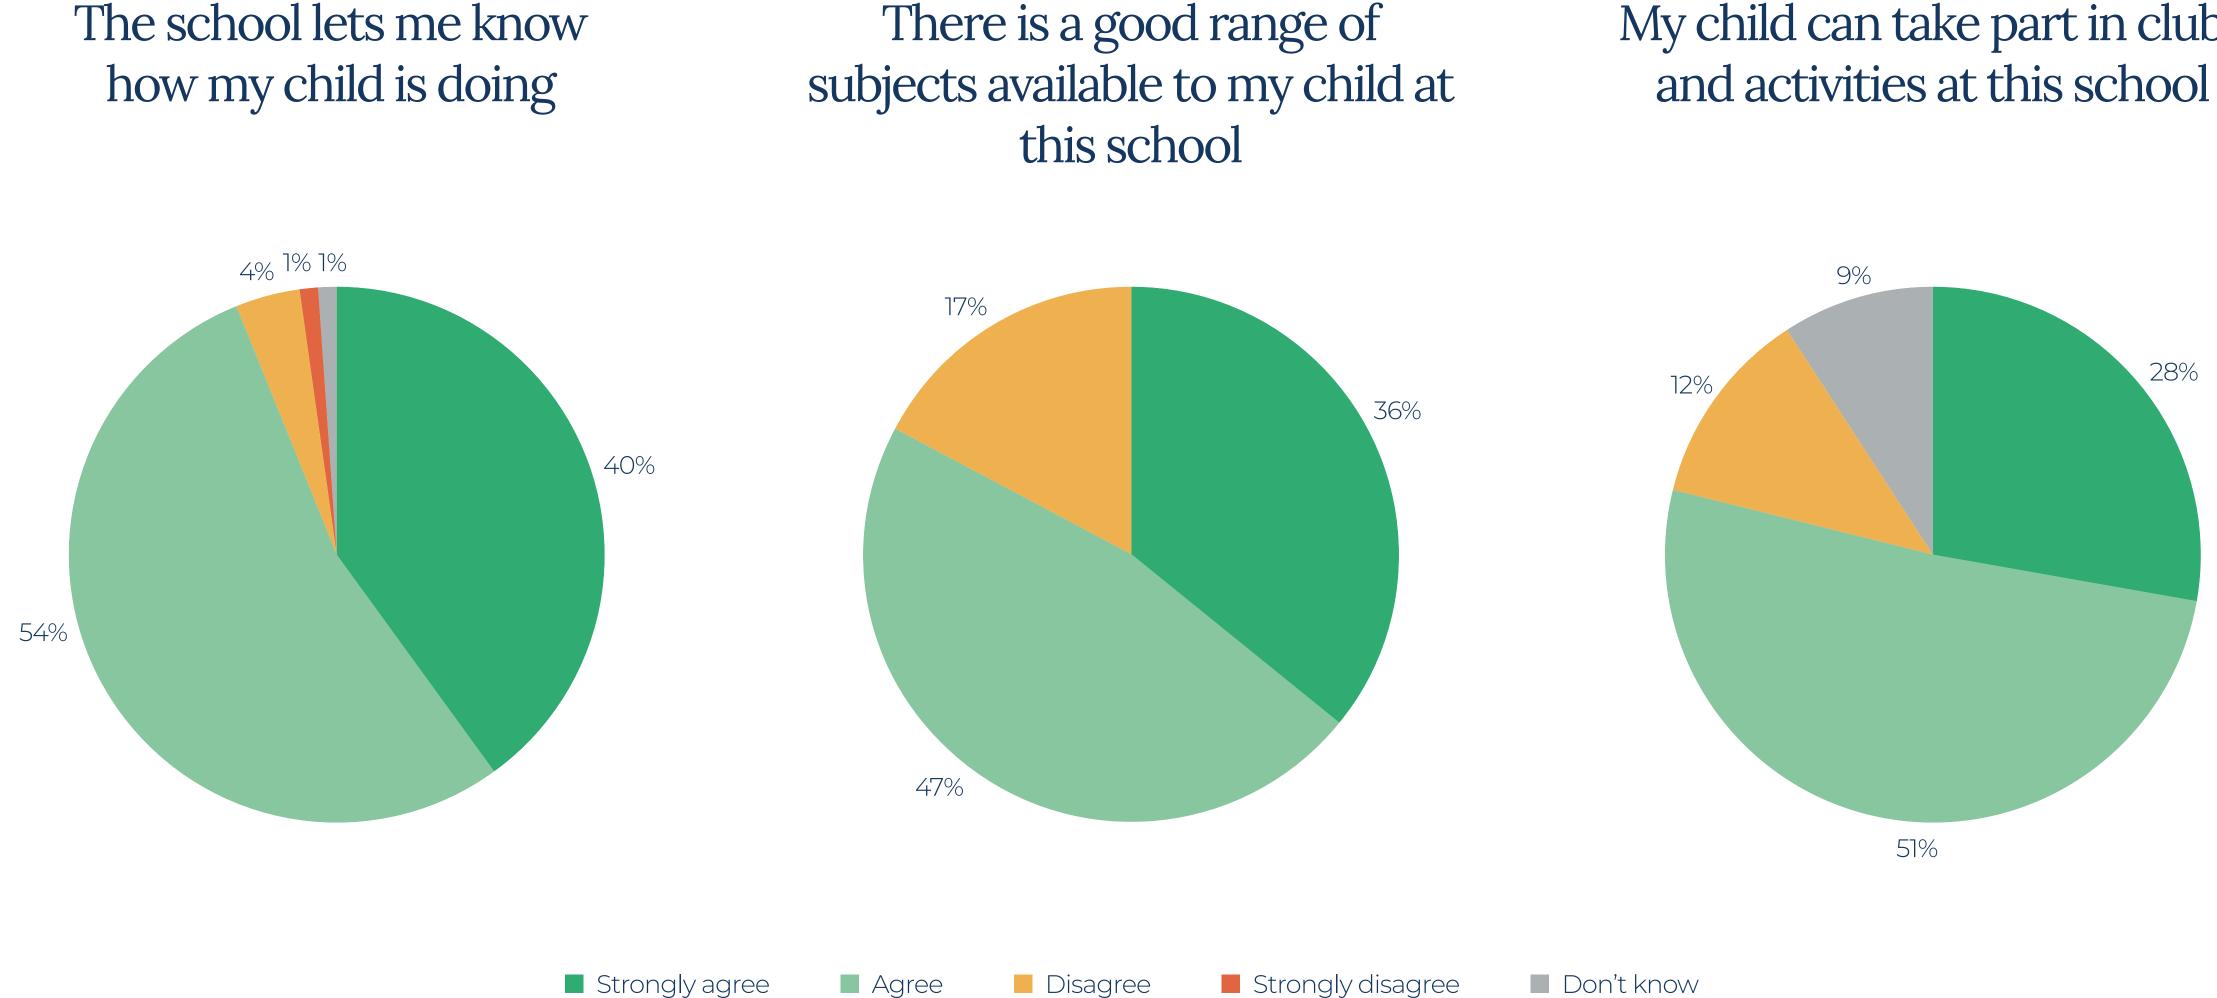

### The school makes me aware of what my child will learn during the year

With God all things are possible Matthew 19:26

# There is a good range of

### My child can take part in clubs